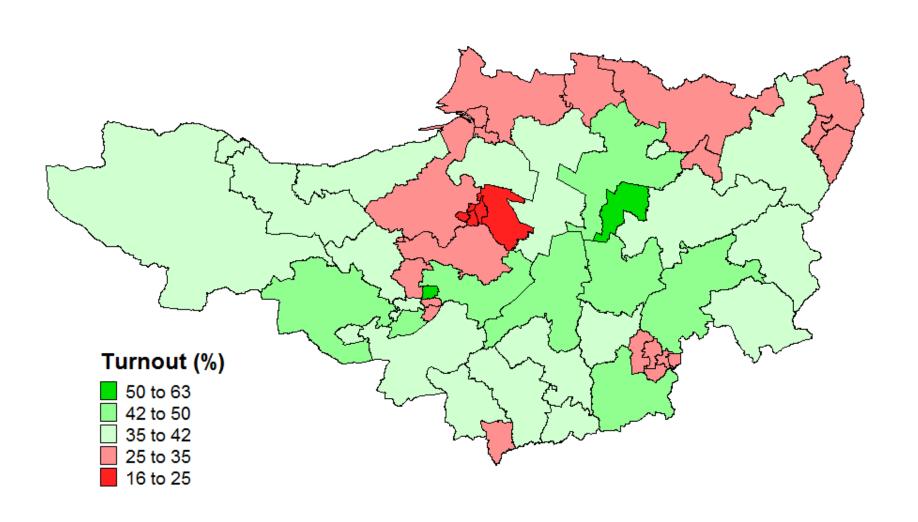

### **County Council Elections 2013**

treating illness Wellbeing for all Mental capital

(individuals) Social capital Membership networks. (communities)