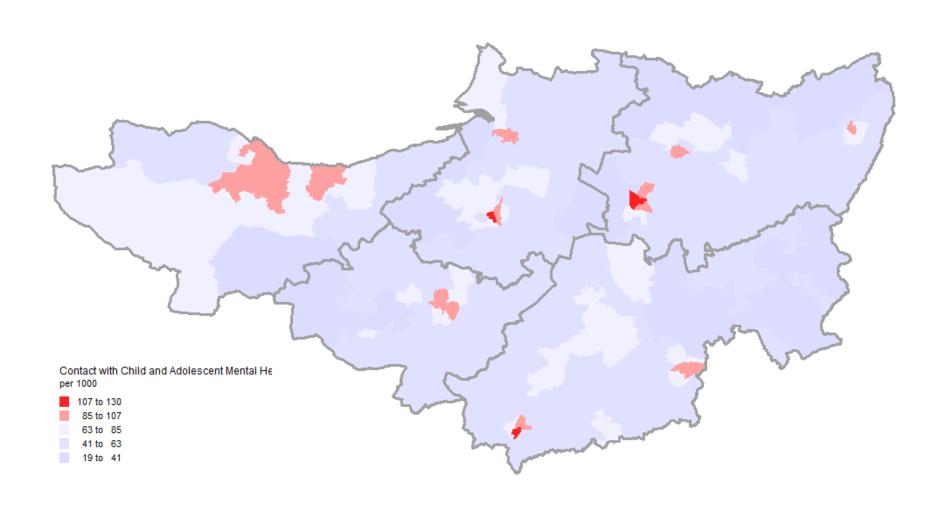

#### Child and Adolescent Mental Health

treating illness Wellbeing for all Mental capital (individuals) Social capital (communities) |

trust membership