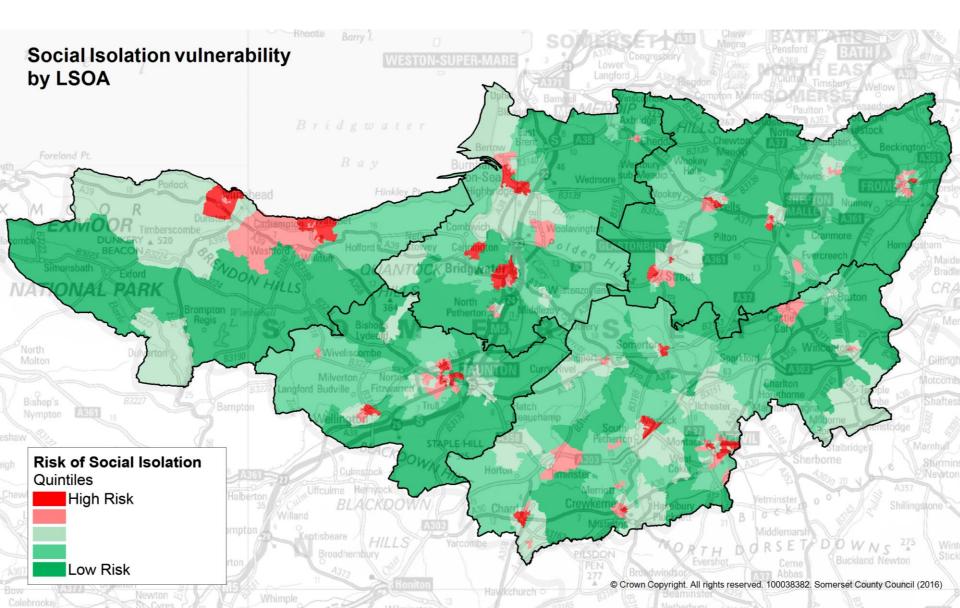

|

trust membership

#### Child and Adolescent Mental Health



treating illness Wellbeing for all Mental capital (individuals) Social capital (communities) |

trust membership

## Low anxiety

40.8% England South West 40.3%

## Happy yesterday

South West 34.8% 33.9% England

# How happy were you yesterday?



treating illness Wellbeing for all Mental Capital

(individuals) Social capital (communities) |

I networks.

trust membership

treating illness well being for all Mental Capital

(individuals) Social capital (communities) membership networks.

### **County Council Elections 2013**



treating illness Wellbeing for all Mental capital

(individuals) Social capital Membership networks. (communities)

## Have someone to rely on?

```
South West 88.4% 86.6% England
```

### Loneliness



treating illness well being Mental capital

(individuals) Social capital
(communities)

I networks.

trust membership

# Types of Networks



## Types of Networks











#### The Hand Dryer Appreciation Society

@thehanddryer

#### Home

About

Photos

Likes

Posts

Create a Page



The Hand Dryer Appreciation Society

14 October at 16:41 · ©

Look at this beauty spotted in Malaga.

Credit: Steve Butterfield.



#### Community

Q Search for posts on this Page

35 people like this

Invite friends to like this Page

#### ABOUT

The official page for the appreciation of the Great British hand dryer.

We all love dry hands.

http://thehandryerappreciationsociety.com/

#### PHOTOS







treating illness Wellbeing Mental capital

(individuals) Social capital
(communities)

I networks.

tr