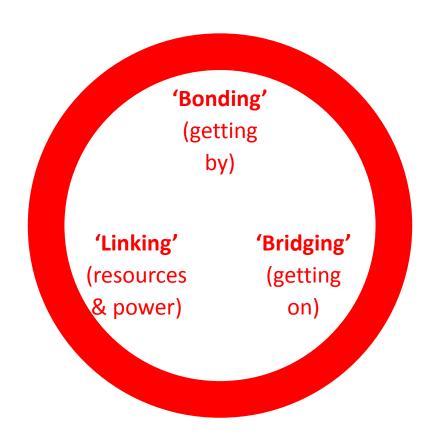

# Types of Social Capital

treating illness Wellbeind 7 Mental Capital (individuals) Social capital

(communities)

I networks.

trust membership

Giambattista Vico