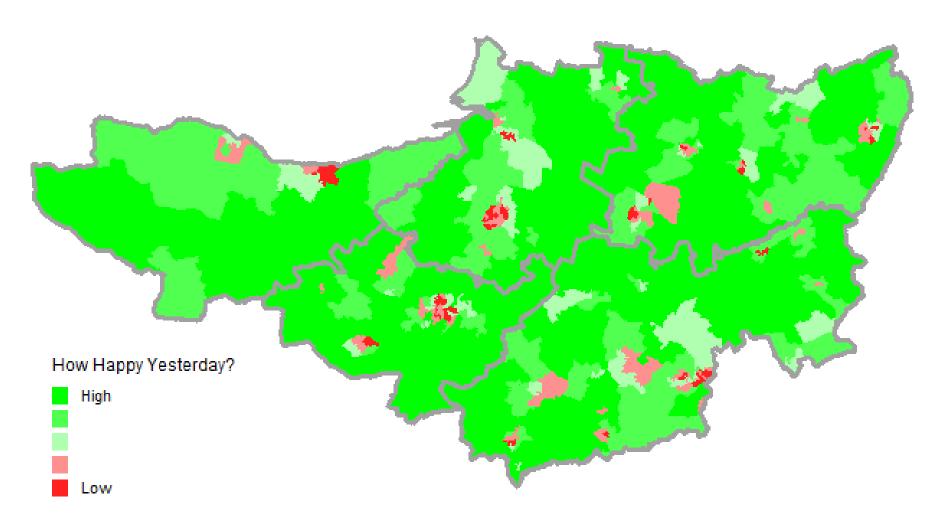

## Happy yesterday

South West 34.8% 33.9% England

# How happy were you yesterday?

treating illness Wellbeing for all Mental Capital

(individuals) Social capital (communities) |

I networks.

trust membership

treating illness well being for all Mental Capital