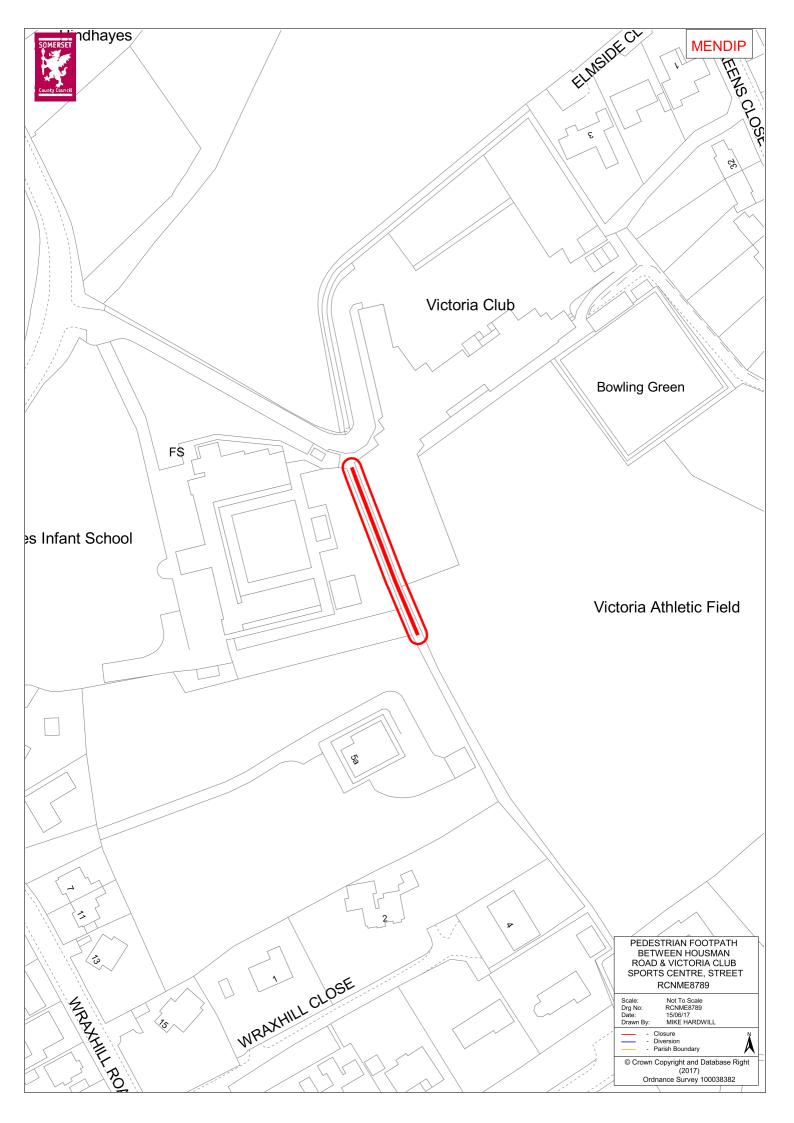

## PARISH OF STREET

Temporary Closure of Pedestrian footpath between Housman Road and the Victoria Club Sports Centre, Street

TAKE NOTICE that in pursuance of Section 14(1) of the Road Traffic Regulations Act 1984, as amended by the Road Traffic (Temporary Restrictions) Act 1991, the County Council of Somerset have made an Order PROHIBITING ALL PEDESTRIAN TRAFFIC from proceeding along the footpath between Housman Road and the Victoria Club Sports Centre, Street, from the footpath by the entrance to the Victoria Club Sports Centre for a distance of 25 metres.

This order will enable Somerset County Council to carry out tree felling and building works.

The Order becomes effective on 13<sup>th</sup> July 2017 and will remain in force for eighteen months. The works are expected to last for 3 weeks. While the closure is in operation an alternative route will be signed on site.