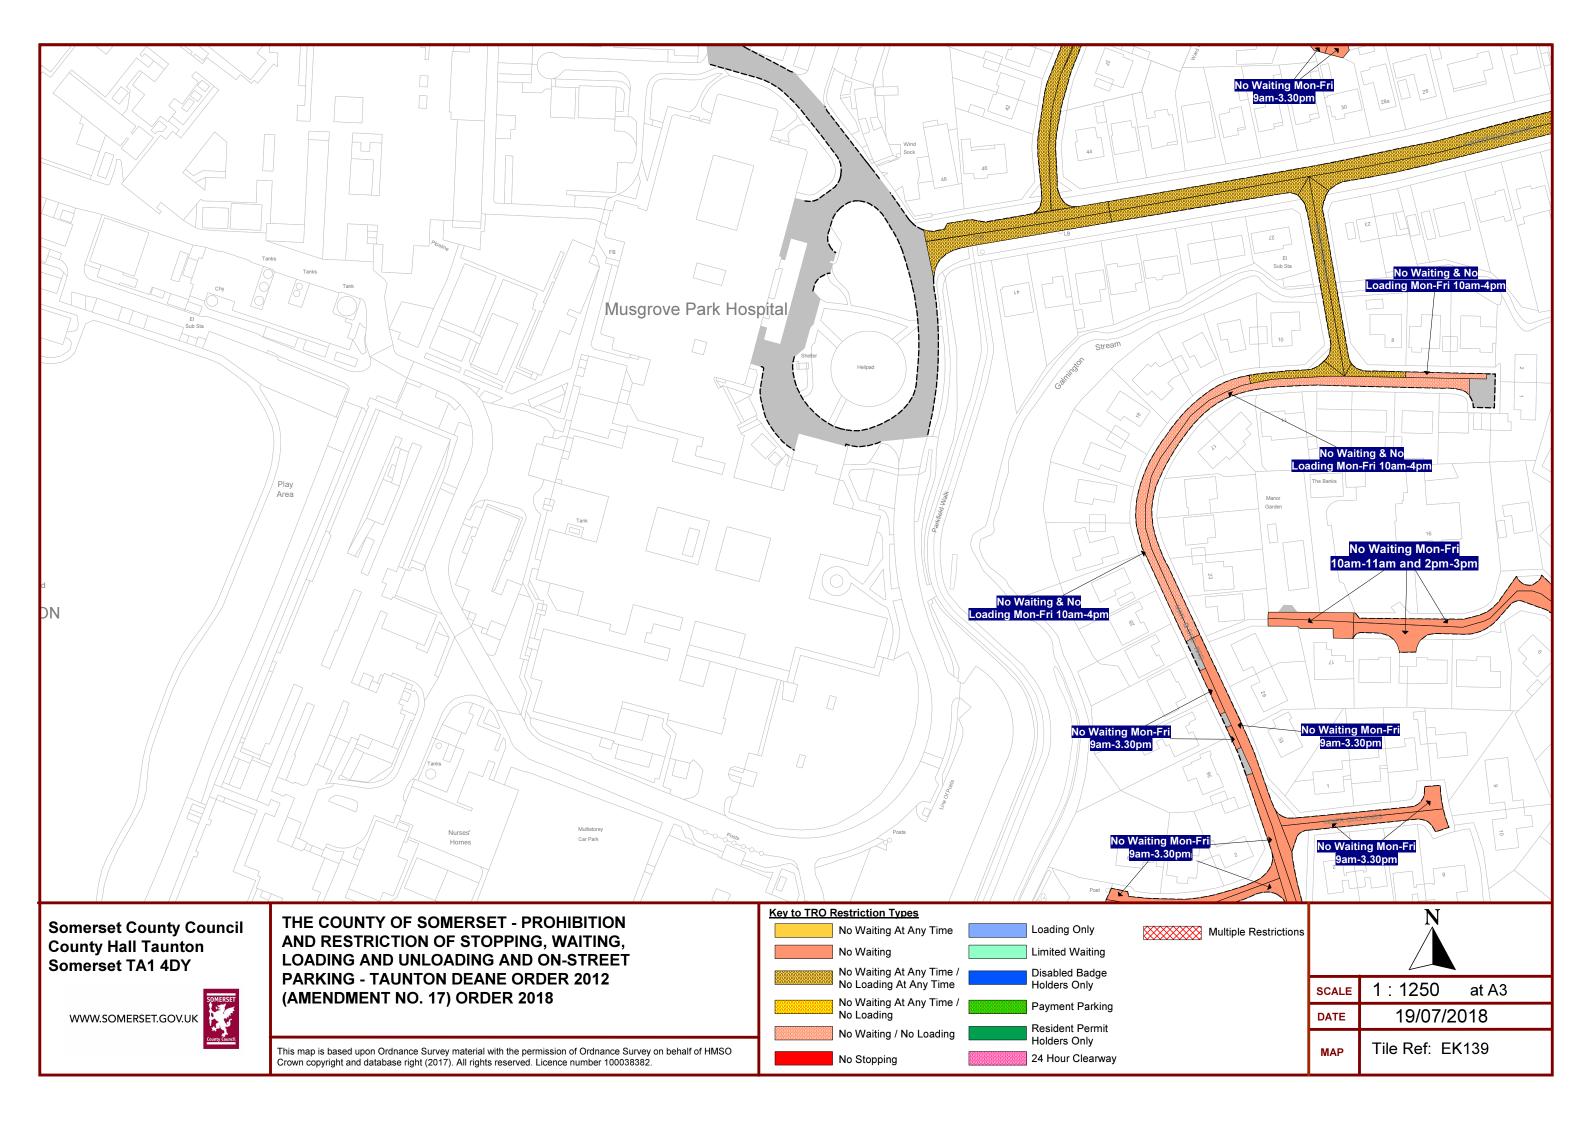

| 27.4m                                          |                                                                                                     |                                                    |                                    |
|------------------------------------------------|-----------------------------------------------------------------------------------------------------|----------------------------------------------------|------------------------------------|
| Cottage                                        |                                                                                                     |                                                    |                                    |
|                                                |                                                                                                     |                                                    |                                    |
| P                                              | <sup>k2</sup> e <sup>G</sup> e                                                                      |                                                    |                                    |
| Pump                                           | Q <sub>a</sub> Q <sub>a</sub> Q                                                                     |                                                    |                                    |
|                                                | NINE ACRE LANE                                                                                      |                                                    | $\rangle$                          |
| ~ Contre                                       | NINE A                                                                                              |                                                    |                                    |
| Health Centre                                  |                                                                                                     |                                                    |                                    |
|                                                |                                                                                                     |                                                    |                                    |
| <sup>↓</sup> Oakle                             | igh                                                                                                 |                                                    |                                    |
| is House                                       |                                                                                                     |                                                    |                                    |
| 10 T                                           |                                                                                                     |                                                    |                                    |
|                                                | cket                                                                                                |                                                    |                                    |
| - Cotta                                        |                                                                                                     |                                                    |                                    |
| 6                                              |                                                                                                     |                                                    |                                    |
| (°)                                            |                                                                                                     |                                                    |                                    |
| Morgan                                         |                                                                                                     |                                                    |                                    |
|                                                | ricket Cottages                                                                                     |                                                    |                                    |
|                                                |                                                                                                     |                                                    |                                    |
|                                                |                                                                                                     |                                                    |                                    |
|                                                |                                                                                                     |                                                    |                                    |
|                                                |                                                                                                     |                                                    |                                    |
|                                                |                                                                                                     |                                                    |                                    |
| 2                                              |                                                                                                     |                                                    |                                    |
|                                                |                                                                                                     |                                                    |                                    |
|                                                |                                                                                                     |                                                    |                                    |
|                                                |                                                                                                     |                                                    |                                    |
| 16                                             |                                                                                                     |                                                    |                                    |
|                                                |                                                                                                     |                                                    |                                    |
|                                                |                                                                                                     |                                                    | /                                  |
|                                                |                                                                                                     | Key to TRO Restriction Types                       | /                                  |
| Somerset County Council<br>County Hall Taunton | THE COUNTY OF SOMERSET - PROHIBITION<br>AND RESTRICTION OF STOPPING, WAITING,                       | No Waiting At Any Time                             | Loading Only                       |
| Somerset TA1 4DY                               | LOADING AND UNLOADING AND ON-STREET                                                                 | No Waiting<br>No Waiting At Any Time /             | Limited Waiting Disabled Badge     |
| SOMERSET                                       | PARKING - TAUNTON DEANE ORDER 2012<br>(AMENDMENT NO. 17) ORDER 2018                                 | No Loading At Any Time<br>No Waiting At Any Time / | Holders Only                       |
|                                                |                                                                                                     | No Loading                                         | Payment Parking<br>Resident Permit |
| County Council                                 | This map is based upon Ordnance Survey material with the permission of Ordnance Survey on behalf of | of HMSO No Stopping                                | Holders Only<br>24 Hour Clearway   |
|                                                | Crown copyright and database right (2017). All rights reserved. Licence number 100038382.           |                                                    |                                    |