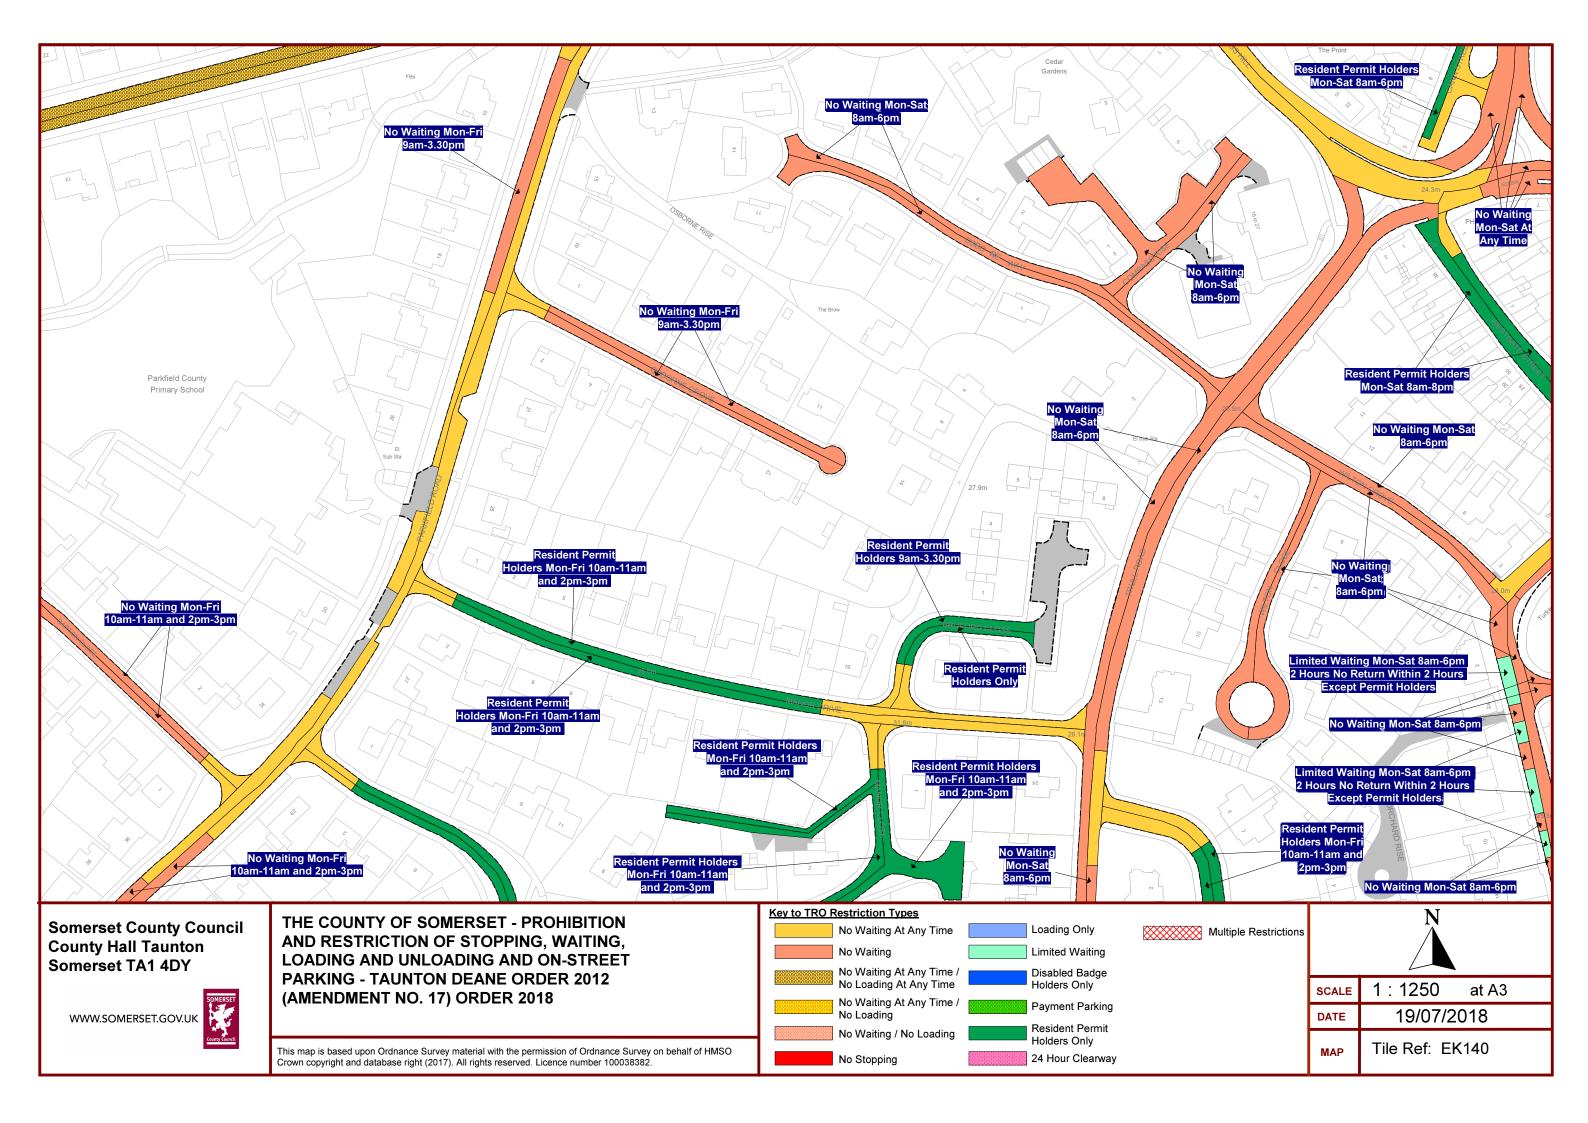

| 27.4m                                          |                                                                                                     |                                                    |                                    |
|------------------------------------------------|-----------------------------------------------------------------------------------------------------|----------------------------------------------------|------------------------------------|
| Cottage                                        |                                                                                                     |                                                    |                                    |
|                                                |                                                                                                     |                                                    |                                    |
| P                                              | <sup>k2</sup> e <sup>G</sup> e                                                                      |                                                    |                                    |
| Pump                                           | Q <sub>a</sub> Q <sub>a</sub> Q                                                                     |                                                    |                                    |
|                                                | NINE ACRE LANE                                                                                      |                                                    | $\rangle$                          |
| ~ Contre                                       | NINE A                                                                                              |                                                    |                                    |
| Health Centre                                  |                                                                                                     |                                                    |                                    |
|                                                |                                                                                                     |                                                    |                                    |
| <sup>↓</sup> Oakle                             | igh                                                                                                 |                                                    |                                    |
| is House                                       |                                                                                                     |                                                    |                                    |
| 10 T                                           |                                                                                                     |                                                    |                                    |
|                                                | cket                                                                                                |                                                    |                                    |
| - Cotta                                        |                                                                                                     |                                                    |                                    |
| 6                                              |                                                                                                     |                                                    |                                    |
| (°)                                            |                                                                                                     |                                                    |                                    |
| Morgan                                         |                                                                                                     |                                                    |                                    |
|                                                | ricket Cottages                                                                                     |                                                    |                                    |
|                                                |                                                                                                     |                                                    |                                    |
|                                                |                                                                                                     |                                                    |                                    |
|                                                |                                                                                                     |                                                    |                                    |
|                                                |                                                                                                     |                                                    |                                    |
|                                                |                                                                                                     |                                                    |                                    |
| 2                                              |                                                                                                     |                                                    |                                    |
|                                                |                                                                                                     |                                                    |                                    |
|                                                |                                                                                                     |                                                    |                                    |
|                                                |                                                                                                     |                                                    |                                    |
| 16                                             |                                                                                                     |                                                    |                                    |
|                                                |                                                                                                     |                                                    |                                    |
|                                                |                                                                                                     |                                                    | /                                  |
|                                                |                                                                                                     | Key to TRO Restriction Types                       | /                                  |
| Somerset County Council<br>County Hall Taunton | THE COUNTY OF SOMERSET - PROHIBITION<br>AND RESTRICTION OF STOPPING, WAITING,                       | No Waiting At Any Time                             | Loading Only                       |
| Somerset TA1 4DY                               | LOADING AND UNLOADING AND ON-STREET                                                                 | No Waiting<br>No Waiting At Any Time /             | Limited Waiting Disabled Badge     |
| SOMERSET                                       | PARKING - TAUNTON DEANE ORDER 2012<br>(AMENDMENT NO. 17) ORDER 2018                                 | No Loading At Any Time<br>No Waiting At Any Time / | Holders Only                       |
|                                                |                                                                                                     | No Loading                                         | Payment Parking<br>Resident Permit |
| County Council                                 | This map is based upon Ordnance Survey material with the permission of Ordnance Survey on behalf of | of HMSO No Stopping                                | Holders Only<br>24 Hour Clearway   |
|                                                | Crown copyright and database right (2017). All rights reserved. Licence number 100038382.           |                                                    |                                    |