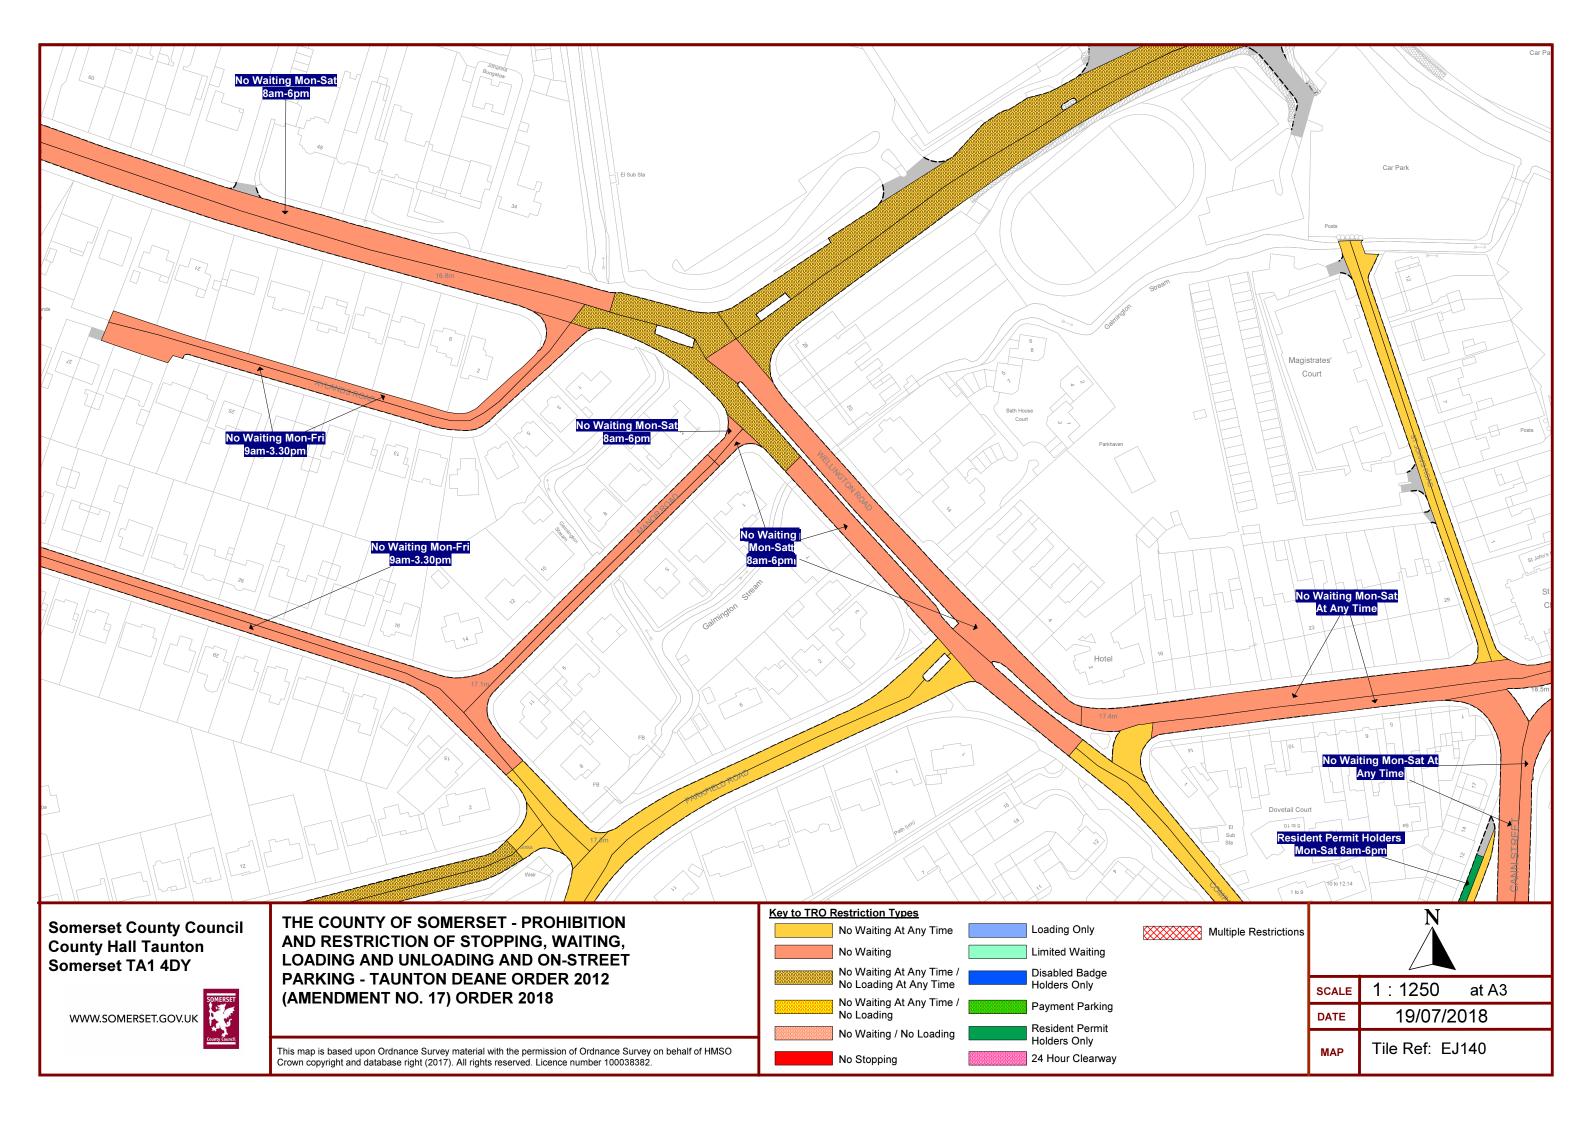

| 27.4m                                          |                                                                                                     |                                                    |                                    |
|------------------------------------------------|-----------------------------------------------------------------------------------------------------|----------------------------------------------------|------------------------------------|
| Cottage                                        |                                                                                                     |                                                    |                                    |
|                                                |                                                                                                     |                                                    |                                    |
| P                                              | <sup>k2</sup> e <sup>G</sup> e                                                                      |                                                    |                                    |
| Pump                                           | Q <sub>a</sub> Q <sub>a</sub> Q                                                                     |                                                    |                                    |
|                                                | NINE ACRE LANE                                                                                      |                                                    | $\rangle$                          |
| ~ Contre                                       | NINE A                                                                                              |                                                    |                                    |
| Health Centre                                  |                                                                                                     |                                                    |                                    |
|                                                |                                                                                                     |                                                    |                                    |
| <sup>↓</sup> Oakle                             | igh                                                                                                 |                                                    |                                    |
| is House                                       |                                                                                                     |                                                    |                                    |
| 10 T                                           |                                                                                                     |                                                    |                                    |
|                                                | cket                                                                                                |                                                    |                                    |
| - Cotta                                        |                                                                                                     |                                                    |                                    |
| 6                                              |                                                                                                     |                                                    |                                    |
| (°)                                            |                                                                                                     |                                                    |                                    |
| Morgan                                         |                                                                                                     |                                                    |                                    |
|                                                | ricket Cottages                                                                                     |                                                    |                                    |
|                                                |                                                                                                     |                                                    |                                    |
|                                                |                                                                                                     |                                                    |                                    |
|                                                |                                                                                                     |                                                    |                                    |
|                                                |                                                                                                     |                                                    |                                    |
|                                                |                                                                                                     |                                                    |                                    |
| 2                                              |                                                                                                     |                                                    |                                    |
|                                                |                                                                                                     |                                                    |                                    |
|                                                |                                                                                                     |                                                    |                                    |
|                                                |                                                                                                     |                                                    |                                    |
| 16                                             |                                                                                                     |                                                    |                                    |
|                                                |                                                                                                     |                                                    |                                    |
|                                                |                                                                                                     |                                                    | /                                  |
|                                                |                                                                                                     | Key to TRO Restriction Types                       | /                                  |
| Somerset County Council<br>County Hall Taunton | THE COUNTY OF SOMERSET - PROHIBITION<br>AND RESTRICTION OF STOPPING, WAITING,                       | No Waiting At Any Time                             | Loading Only                       |
| Somerset TA1 4DY                               | LOADING AND UNLOADING AND ON-STREET                                                                 | No Waiting<br>No Waiting At Any Time /             | Limited Waiting Disabled Badge     |
| SOMERSET                                       | PARKING - TAUNTON DEANE ORDER 2012<br>(AMENDMENT NO. 17) ORDER 2018                                 | No Loading At Any Time<br>No Waiting At Any Time / | Holders Only                       |
|                                                |                                                                                                     | No Loading                                         | Payment Parking<br>Resident Permit |
| County Council                                 | This map is based upon Ordnance Survey material with the permission of Ordnance Survey on behalf of | of HMSO No Stopping                                | Holders Only<br>24 Hour Clearway   |
|                                                | Crown copyright and database right (2017). All rights reserved. Licence number 100038382.           |                                                    |                                    |