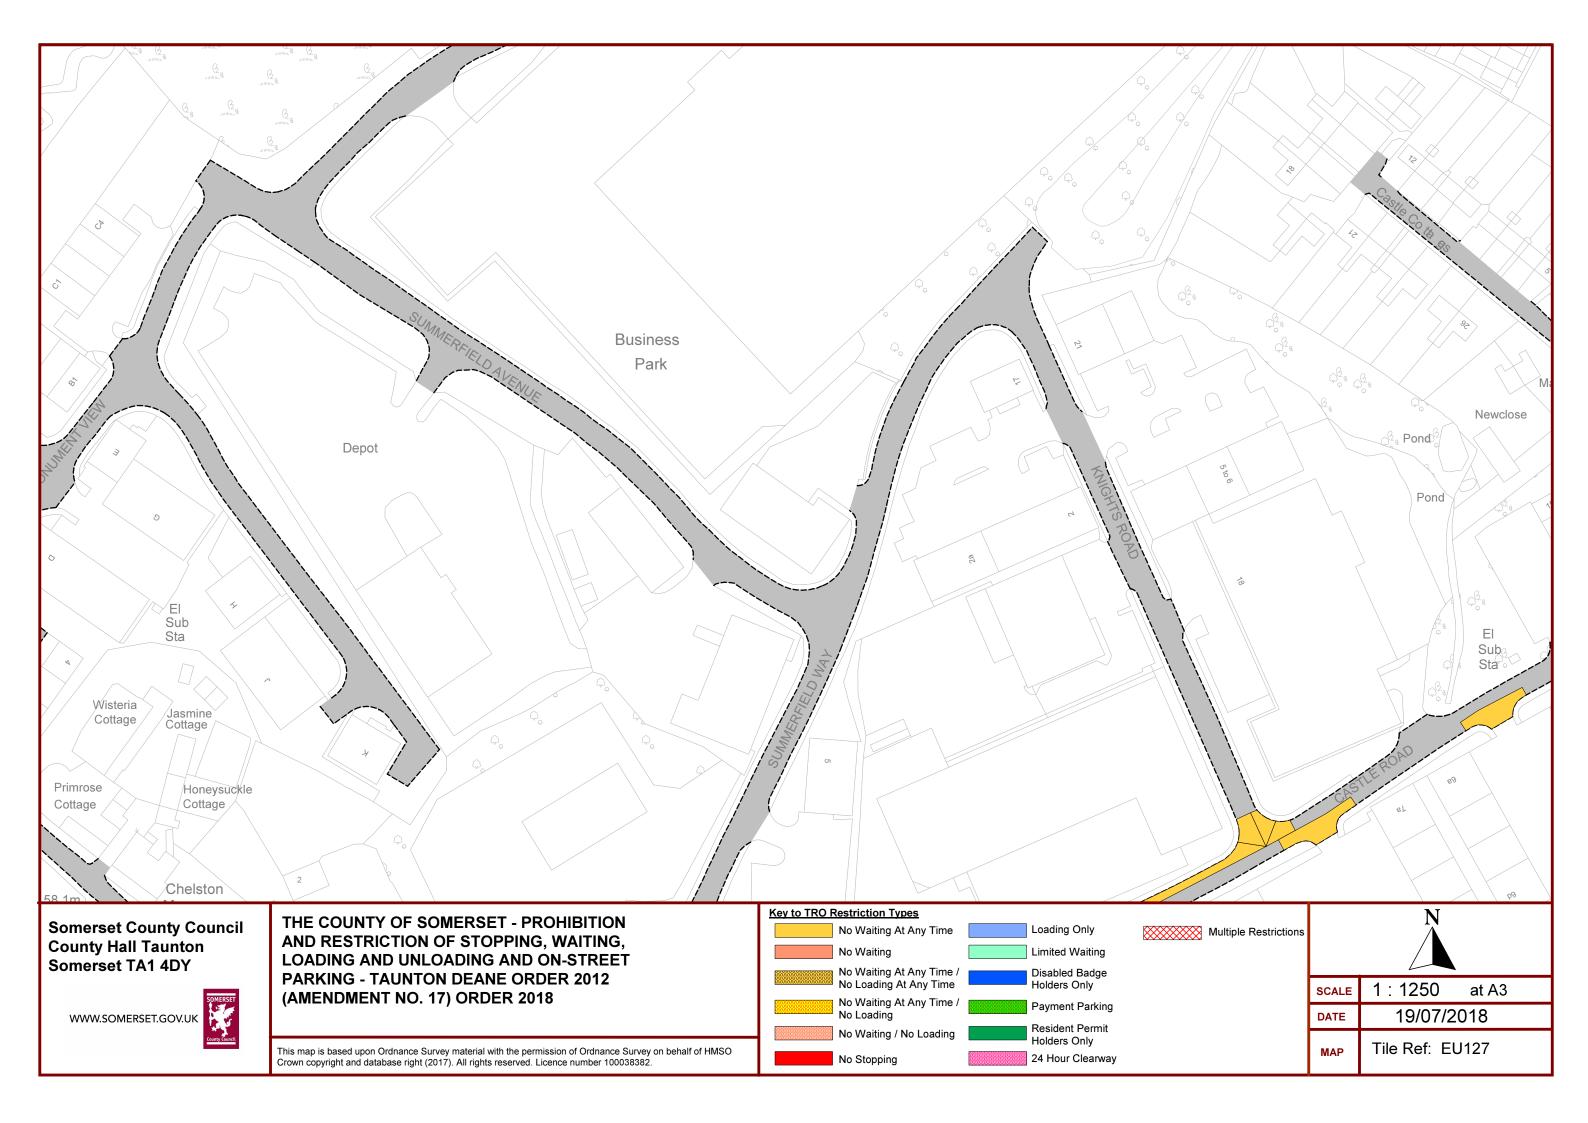

| 27.4m                                          |                                                                                                     |                                                    |                                    |
|------------------------------------------------|-----------------------------------------------------------------------------------------------------|----------------------------------------------------|------------------------------------|
| Cottage                                        |                                                                                                     |                                                    |                                    |
|                                                |                                                                                                     |                                                    |                                    |
| P                                              | <sup>k2</sup> e <sup>G</sup> e                                                                      |                                                    |                                    |
| Pump                                           | Q <sub>a</sub> Q <sub>a</sub> Q                                                                     |                                                    |                                    |
|                                                | NINE ACRE LANE                                                                                      |                                                    | $\rangle$                          |
| ~ Contre                                       | NINE A                                                                                              |                                                    |                                    |
| Health Centre                                  |                                                                                                     |                                                    |                                    |
|                                                |                                                                                                     |                                                    |                                    |
| <sup>↓</sup> Oakle                             | igh                                                                                                 |                                                    |                                    |
| is House                                       |                                                                                                     |                                                    |                                    |
| 10 T                                           |                                                                                                     |                                                    |                                    |
|                                                | cket                                                                                                |                                                    |                                    |
| - Cotta                                        |                                                                                                     |                                                    |                                    |
| 6                                              |                                                                                                     |                                                    |                                    |
| (°)                                            |                                                                                                     |                                                    |                                    |
| Morgan                                         |                                                                                                     |                                                    |                                    |
|                                                | ricket Cottages                                                                                     |                                                    |                                    |
|                                                |                                                                                                     |                                                    |                                    |
|                                                |                                                                                                     |                                                    |                                    |
|                                                |                                                                                                     |                                                    |                                    |
|                                                |                                                                                                     |                                                    |                                    |
|                                                |                                                                                                     |                                                    |                                    |
| 2                                              |                                                                                                     |                                                    |                                    |
|                                                |                                                                                                     |                                                    |                                    |
|                                                |                                                                                                     |                                                    |                                    |
|                                                |                                                                                                     |                                                    |                                    |
| 16                                             |                                                                                                     |                                                    |                                    |
|                                                |                                                                                                     |                                                    |                                    |
|                                                |                                                                                                     |                                                    | /                                  |
|                                                |                                                                                                     | Key to TRO Restriction Types                       | /                                  |
| Somerset County Council<br>County Hall Taunton | THE COUNTY OF SOMERSET - PROHIBITION<br>AND RESTRICTION OF STOPPING, WAITING,                       | No Waiting At Any Time                             | Loading Only                       |
| Somerset TA1 4DY                               | LOADING AND UNLOADING AND ON-STREET                                                                 | No Waiting<br>No Waiting At Any Time /             | Limited Waiting Disabled Badge     |
| SOMERSET                                       | PARKING - TAUNTON DEANE ORDER 2012<br>(AMENDMENT NO. 17) ORDER 2018                                 | No Loading At Any Time<br>No Waiting At Any Time / | Holders Only                       |
|                                                |                                                                                                     | No Loading                                         | Payment Parking<br>Resident Permit |
| County Council                                 | This map is based upon Ordnance Survey material with the permission of Ordnance Survey on behalf of | of HMSO No Stopping                                | Holders Only<br>24 Hour Clearway   |
|                                                | Crown copyright and database right (2017). All rights reserved. Licence number 100038382.           |                                                    |                                    |