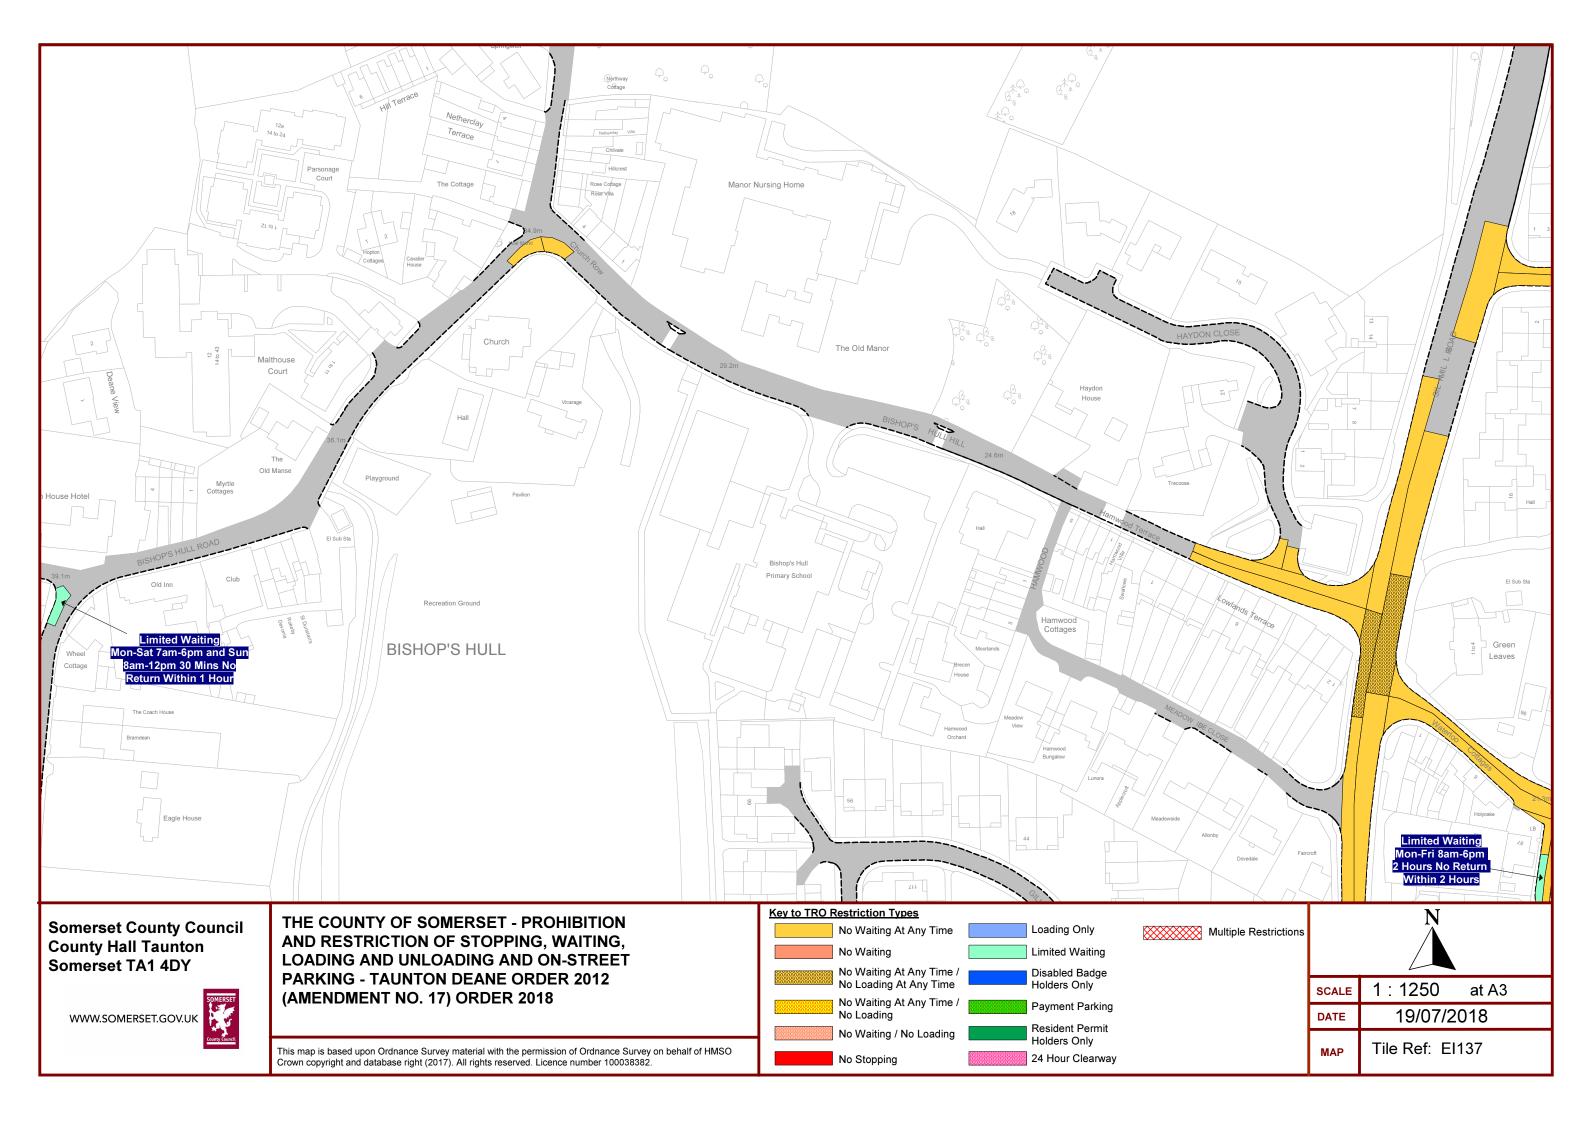

<br>No Waiting At Any Time / | Holders Only                       |
|                                                |                                                                                                     | No Loading                                         | Payment Parking<br>Resident Permit |
| County Council                                 | This map is based upon Ordnance Survey material with the permission of Ordnance Survey on behalf of | of HMSO No Stopping                                | Holders Only<br>24 Hour Clearway   |
|                                                | Crown copyright and database right (2017). All rights reserved. Licence number 100038382.           |                                                    |                                    |