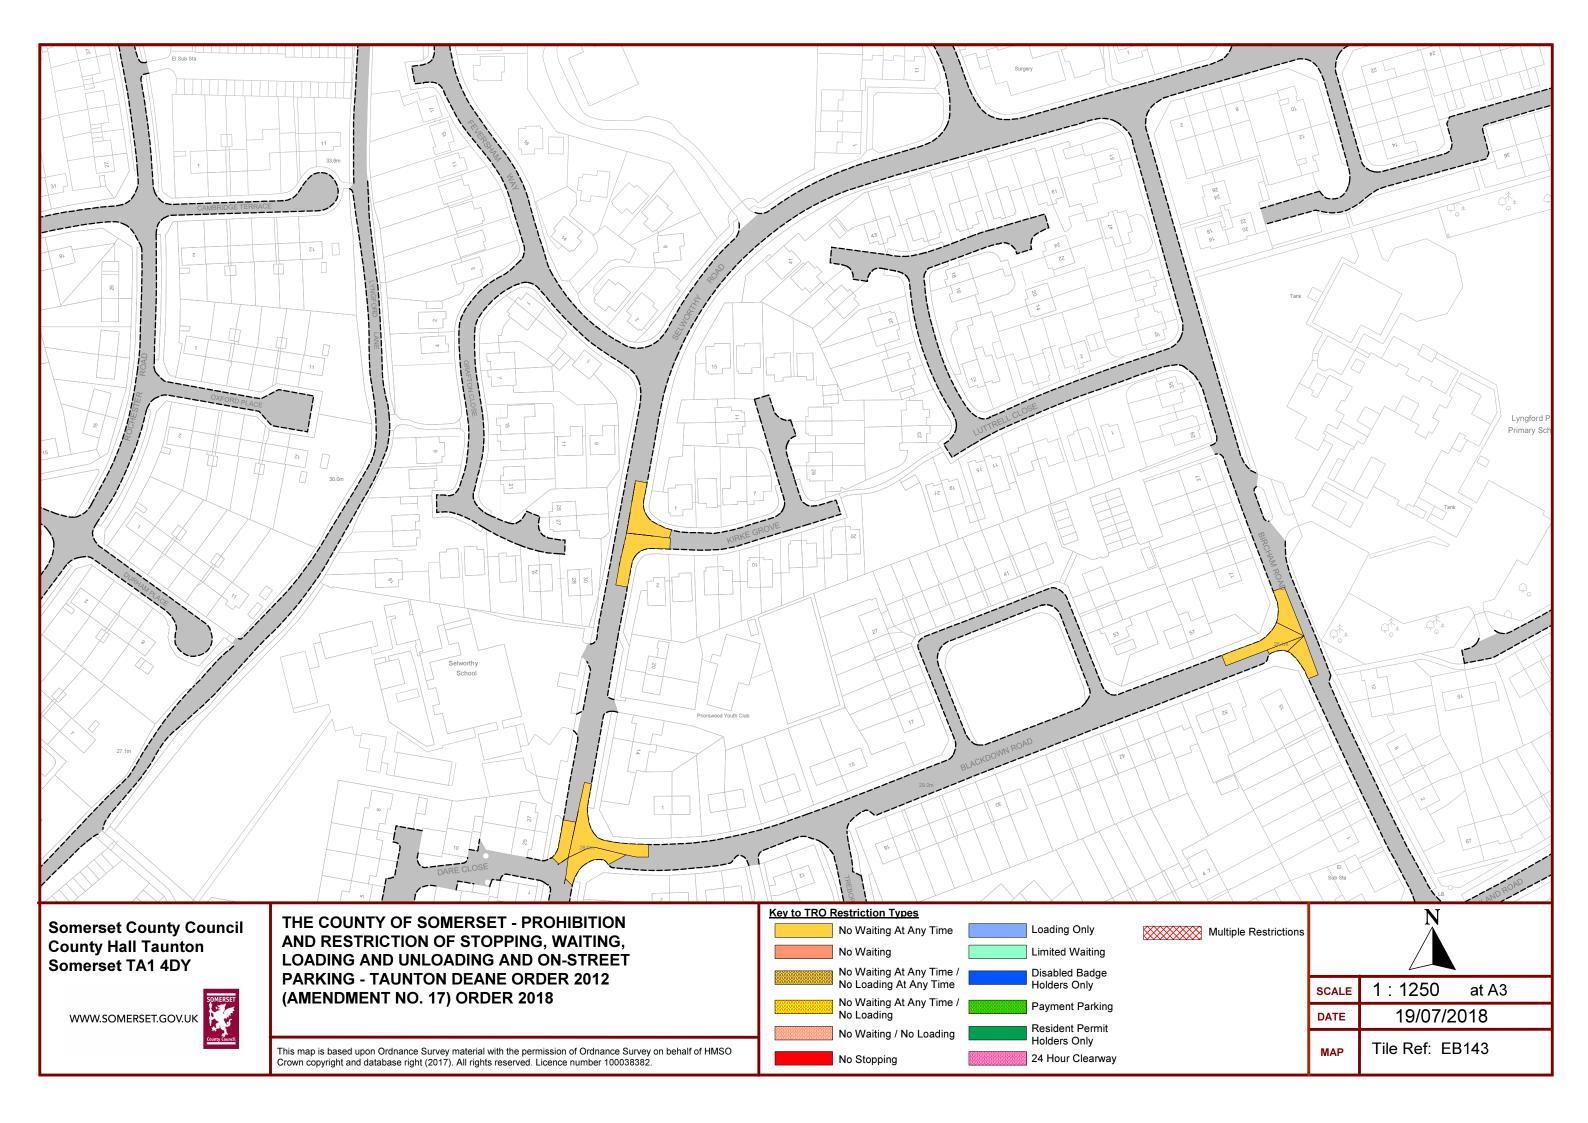

| 27.4m                                          |                                                                                                     |                                                    |                                    |
|------------------------------------------------|-----------------------------------------------------------------------------------------------------|----------------------------------------------------|------------------------------------|
| Cottage                                        |                                                                                                     |                                                    |                                    |
|                                                |