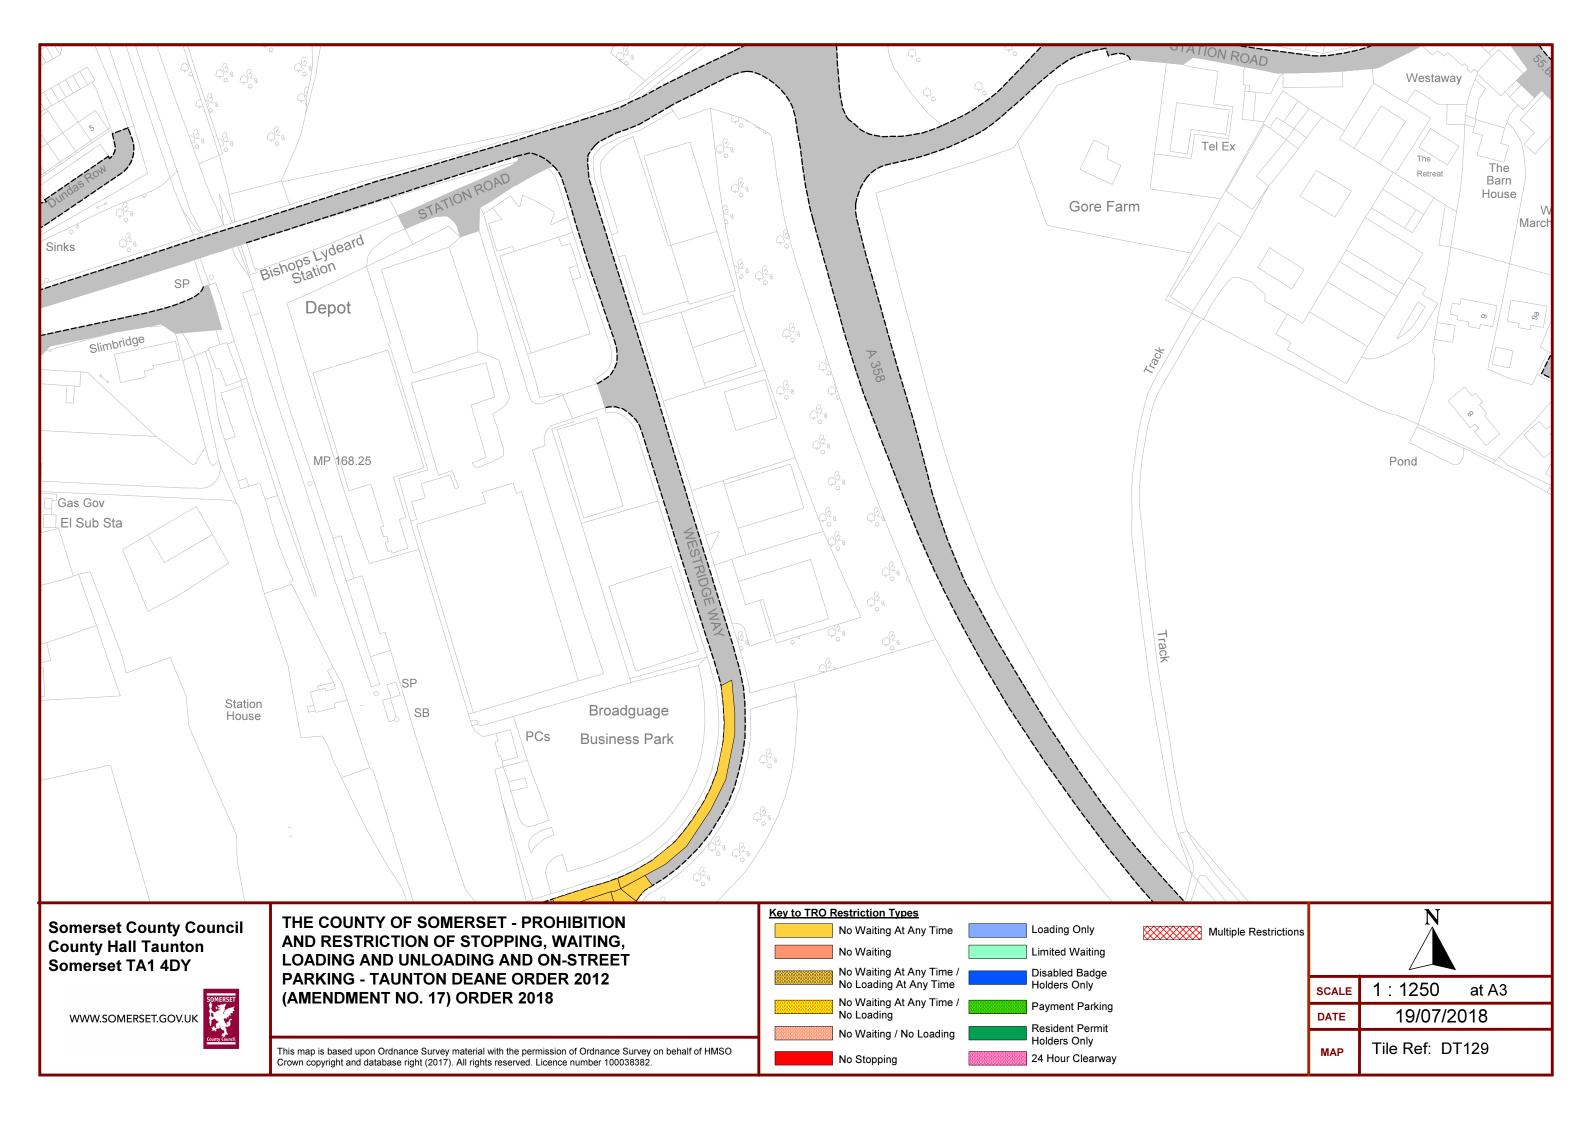

| 27.4m                                          |                                                                                                     |                                                    |                                    |
|------------------------------------------------|-----------------------------------------------------------------------------------------------------|----------------------------------------------------|------------------------------------|
| Cottage                                        |                                                                                                     |                                                    |                                    |
|                                                |