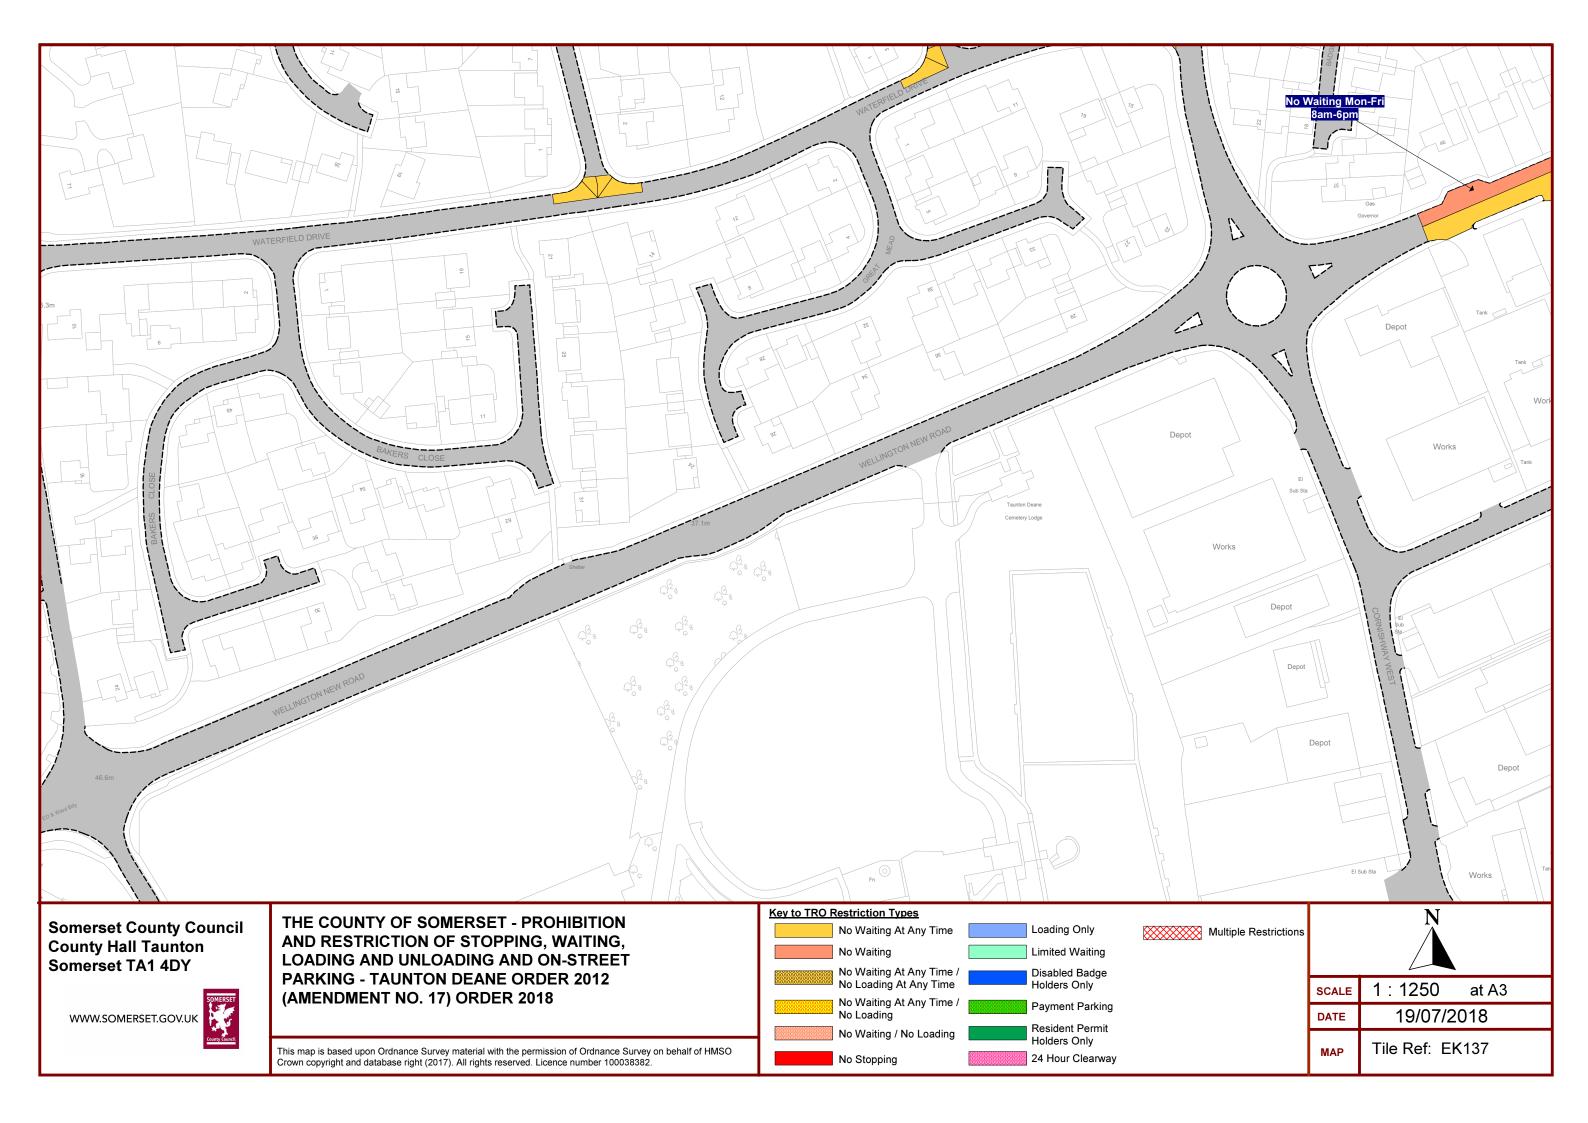

| 27.4m                                          |                                                                                                     |                                                    |                                    |
|------------------------------------------------|-----------------------------------------------------------------------------------------------------|----------------------------------------------------|------------------------------------|
| Cottage                                        |                                                                                                     |                                                    |                                    |
|                                                |                                                                                                     |                                                    |                                    |
| P                                              | <sup>k2</sup> e <sup>G</sup> e                                                                      |                                                    |                                    |
| Pump                                           | Q <sub>a</sub> Q <sub>a</sub> Q                                                                     |                                                    |                                    |
|                                                | NINE ACRE LANE                                                                                      |                                                    | $\rangle$                          |
| ~ Contre                                       | NINE A                                                                                              |                                                    |                                    |
| Health Centre                                  |                                                                                                     |                                                    |                                    |
|                                                |                                                                                                     |                                                    |                                    |
| <sup>↓</sup> Oakle                             | igh                                                                                                 |                                                    |                                    |
| is House                                       |                                                                                                     |                                                    |                                    |
| 10 T                                           |                                                                                                     |                                                    |                                    |
|                                                | cket                                                                                                |                                                    |                                    |
| - Cotta                                        |                                                                                                     |                                                    |                                    |
| 6                                              |                                                                                                     |                                                    |                                    |
| (°)                                            |                                                                                                     |                                                    |                                    |
| Morgan                                         |                                                                                                     |                                                    |                                    |
|                                                | ricket Cottages                                                                                     |                                                    |                                    |
|                                                |                                                                                                     |                                                    |                                    |
|                                                |                                                                                                     |                                                    |                                    |
|                                                |                                                                                                     |                                                    |                                    |
|                                                |                                                                                                     |                                                    |                                    |
|                                                |                                                                                                     |                                                    |                                    |
| 2                                              |                                                                                                     |                                                    |                                    |
|                                                |                                                                                                     |                                                    |                                    |
|                                                |                                                                                                     |                                                    |                                    |
|                                                |                                                                                                     |                                                    |                                    |
| 16                                             |                                                                                                     |                                                    |                                    |
|                                                |                                                                                                     |                                                    |                                    |
|                                                |                                                                                                     |                                                    | /                                  |
|                                                |                                                                                                     | Key to TRO Restriction Types                       | /                                  |
| Somerset County Council<br>County Hall Taunton | THE COUNTY OF SOMERSET - PROHIBITION<br>AND RESTRICTION OF STOPPING, WAITING,                       | No Waiting At Any Time                             | Loading Only                       |
| Somerset TA1 4DY                               | LOADING AND UNLOADING AND ON-STREET                                                                 | No Waiting<br>No Waiting At Any Time /             | Limited Waiting Disabled Badge     |
| SOMERSET                                       | PARKING - TAUNTON DEANE ORDER 2012<br>(AMENDMENT NO. 17) ORDER 2018                                 | No Loading At Any Time<br>No Waiting At Any Time / | Holders Only                       |
|                                                |                                                                                                     | No Loading                                         | Payment Parking<br>Resident Permit |
| County Council                                 | This map is based upon Ordnance Survey material with the permission of Ordnance Survey on behalf of | of HMSO No Stopping                                | Holders Only<br>24 Hour Clearway   |
|                                                | Crown copyright and database right (2017). All rights reserved. Licence number 100038382.           |                                                    |                                    |