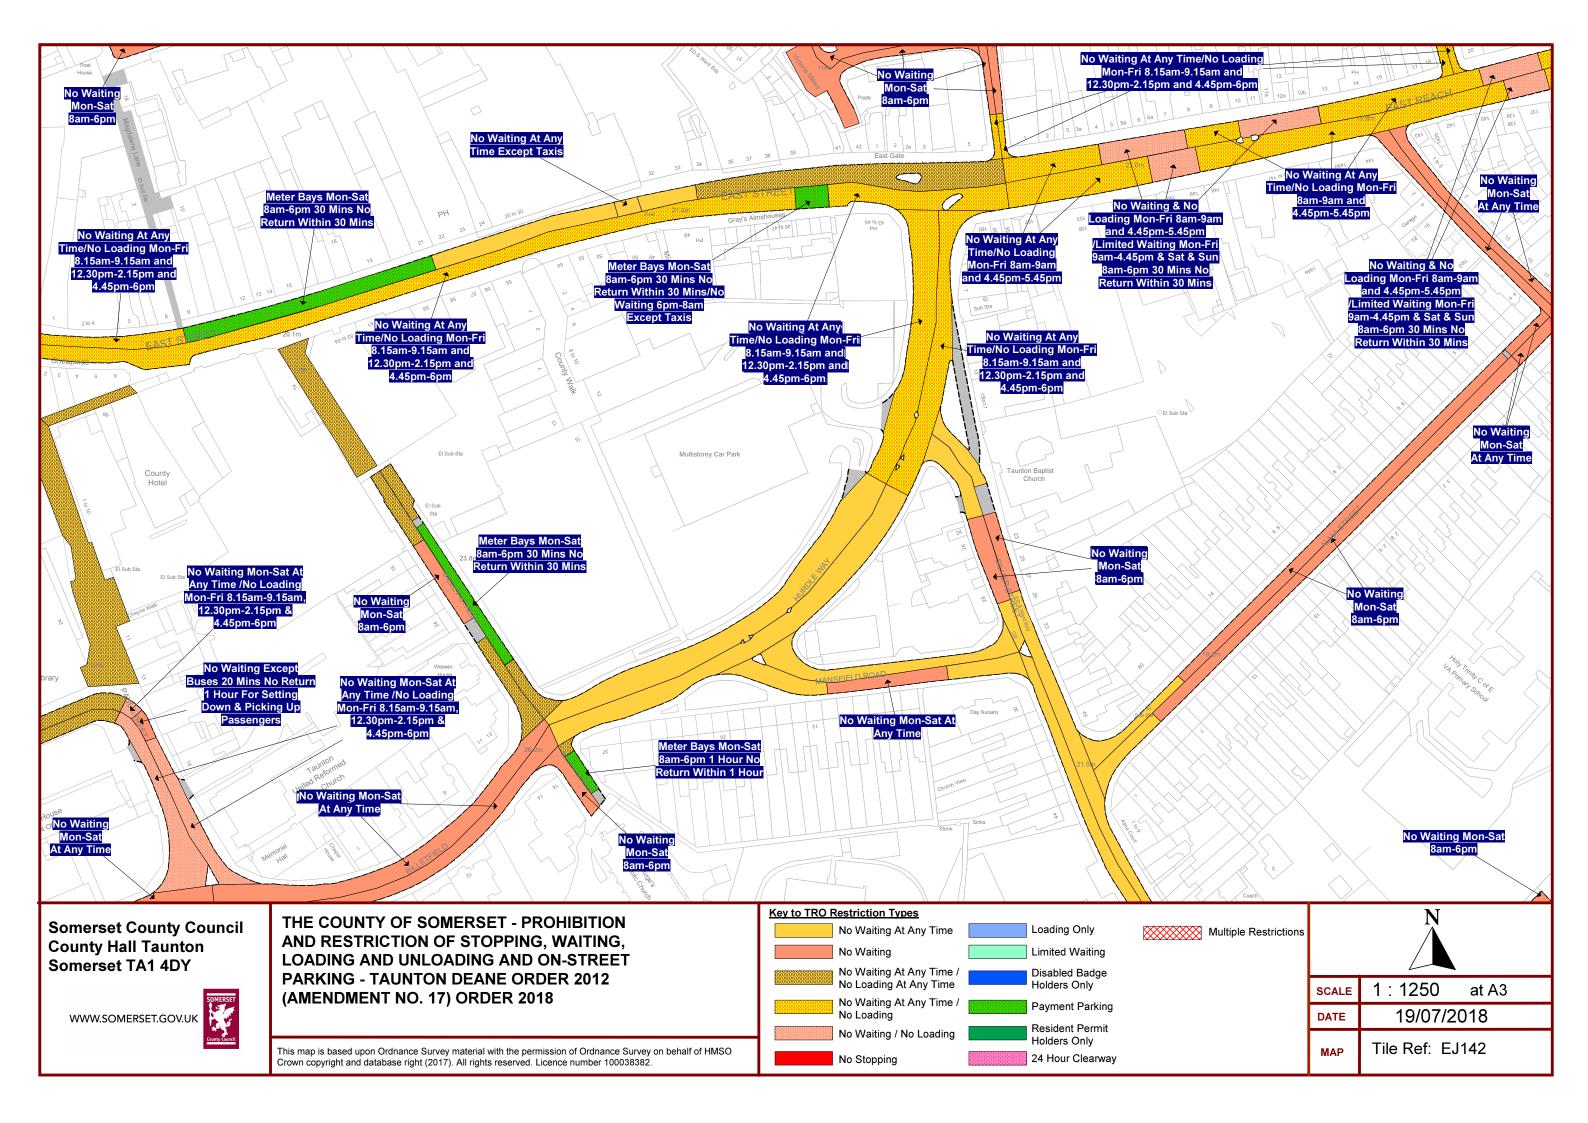

| 27.4m                                          |                                                                                                     |                                                    |                                    |
|------------------------------------------------|-----------------------------------------------------------------------------------------------------|----------------------------------------------------|------------------------------------|
| Cottage                                        |                                                                                                     |                                                    |                                    |
|                                                |                                                                                                     |                                                    |                                    |
| P                                              | <sup>k2</sup> e <sup>G</sup> e                                                                      |                                                    |                                    |
| Pump                                           | Q <sub>a</sub> Q <sub>a</sub> Q                                                                     |                                                    |                                    |
|                                                | NINE ACRE LANE                                                                                      |                                                    | $\rangle$                          |
| ~ Contre                                       | NINE A                                                                                              |                                                    |                                    |
| Health Centre                                  |                                                                                                     |                                                    |                                    |
|                                                |                                                                                                     |                                                    |                                    |
| <sup>↓</sup> Oakle                             | igh                                                                                                 |                                                    |                                    |
| is House                                       |                                                                                                     |                                                    |                                    |
| 10 T                                           |                                                                                                     |                                                    |                                    |
|                                                | cket                                                                                                |                                                    |                                    |
| - Cotta                                        |                                                                                                     |                                                    |                                    |
| 6                                              |                                                                                                     |                                                    |                                    |
| (°)                                            |                                                                                                     |                                                    |                                    |
| Morgan                                         |                                                                                                     |                                                    |                                    |
|                                                | ricket Cottages                                                                                     |                                                    |                                    |
|                                                |                                                                                                     |                                                    |                                    |
|                                                |                                                                                                     |                                                    |                                    |
|                                                |                                                                                                     |                                                    |                                    |
|                                                |                                                                                                     |                                                    |                                    |
|                                                |                                                                                                     |                                                    |                                    |
| 2                                              |                                                                                                     |                                                    |                                    |
|                                                |                                                                                                     |                                                    |                                    |
|                                                |                                                                                                     |                                                    |                                    |
|                                                |                                                                                                     |                                                    |                                    |
| 16                                             |                                                                                                     |                                                    |                                    |
|                                                |                                                                                                     |                                                    |                                    |
|                                                |                                                                                                     |                                                    | /                                  |
|                                                |                                                                                                     | Key to TRO Restriction Types                       | /                                  |
| Somerset County Council<br>County Hall Taunton | THE COUNTY OF SOMERSET - PROHIBITION<br>AND RESTRICTION OF STOPPING, WAITING,                       | No Waiting At Any Time                             | Loading Only                       |
| Somerset TA1 4DY                               | LOADING AND UNLOADING AND ON-STREET                                                                 | No Waiting<br>No Waiting At Any Time /             | Limited Waiting Disabled Badge     |
| SOMERSET                                       | PARKING - TAUNTON DEANE ORDER 2012<br>(AMENDMENT NO. 17) ORDER 2018                                 | No Loading At Any Time<br>No Waiting At Any Time / | Holders Only                       |
|                                                |                                                                                                     | No Loading                                         | Payment Parking<br>Resident Permit |
| County Council                                 | This map is based upon Ordnance Survey material with the permission of Ordnance Survey on behalf of | of HMSO No Stopping                                | Holders Only<br>24 Hour Clearway   |
|                                                | Crown copyright and database right (2017). All rights reserved. Licence number 100038382.           |                                                    |                                    |