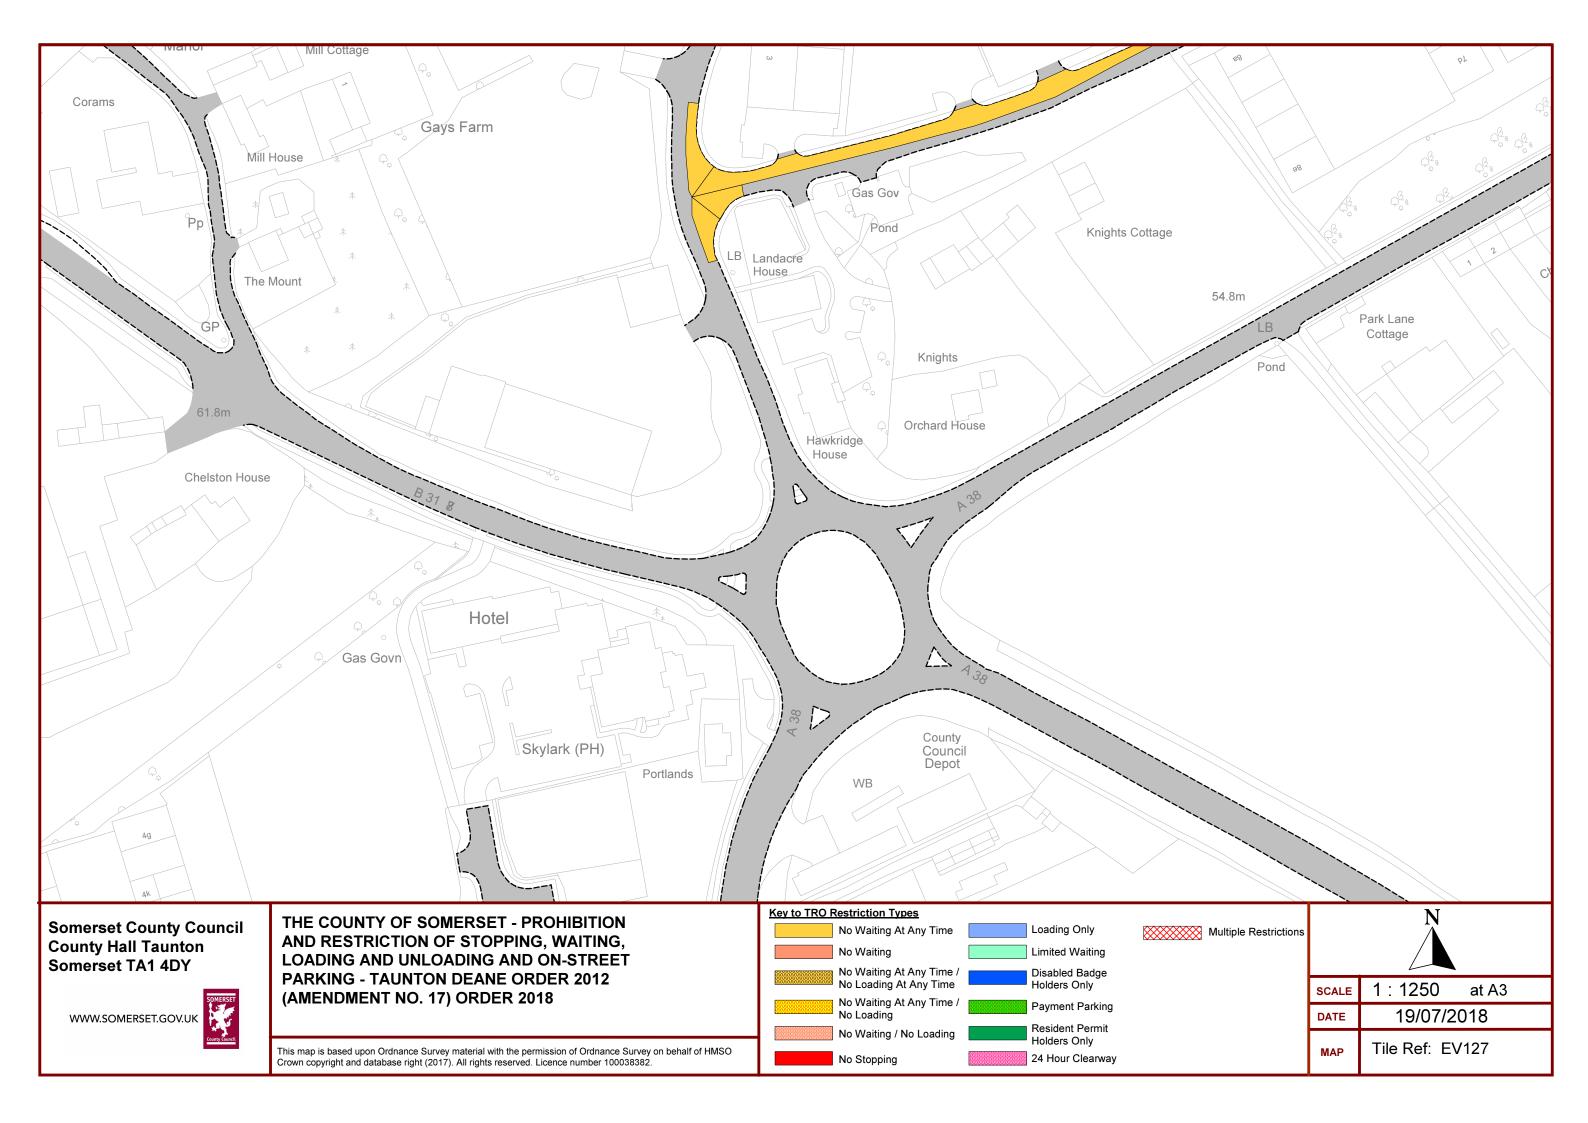

| 27.4m                                          |                                                                                                     |                                                    |                                    |
|------------------------------------------------|-----------------------------------------------------------------------------------------------------|----------------------------------------------------|------------------------------------|
| Cottage                                        |                                                                                                     |                                                    |                                    |
|                                                |                                                                                                     |                                                    |                                    |
| P                                              | <sup>k2</sup> e <sup>G</sup> e                                                                      |                                                    |                                    |
| Pump                                           | Q <sub>a</sub> Q <sub>a</sub> Q                                                                     |                                                    |                                    |
|                                                | NINE ACRE LANE                                                                                      |                                                    | $\rangle$                          |
| ~ Contre                                       | NINE A                                                                                              |                                                    |                                    |
| Health Centre                                  |                                                                                                     |                                                    |                                    |
|                                                |                                                                                                     |                                                    |                                    |
| <sup>↓</sup> Oakle                             | igh                                                                                                 |                                                    |                                    |
| is House                                       |                                                                                                     |                                                    |                                    |
| 10 T                                           |                                                                                                     |                                                    |                                    |
|                                                | cket                                                                                                |                                                    |                                    |
| - Cotta                                        |                                                                                                     |                                                    |                                    |
| 6                                              |                                                                                                     |                                                    |                                    |
| (°)                                            |                                                                                                     |                                                    |                                    |
| Morgan                                         |                                                                                                     |                                                    |                                    |
|                                                | ricket Cottages                                                                                     |                                                    |                                    |
|                                                |                                                                                                     |                                                    |                                    |
|                                                |                                                                                                     |                                                    |                                    |
|                                                |                                                                                                     |                                                    |                                    |
|                                                |                                                                                                     |                                                    |                                    |
|                                                |                                                                                                     |                                                    |                                    |
| 2                                              |                                                                                                     |                                                    |                                    |
|                                                |                                                                                                     |                                                    |                                    |
|                                                |                                                                                                     |                                                    |                                    |
|                                                |                                                                                                     |                                                    |                                    |
| 16                                             |                                                                                                     |                                                    |                                    |
|                                                |                                                                                                     |                                                    |                                    |
|                                                |                                                                                                     |                                                    | /                                  |
|                                                |                                                                                                     | Key to TRO Restriction Types                       | /                                  |
| Somerset County Council<br>County Hall Taunton | THE COUNTY OF SOMERSET - PROHIBITION<br>AND RESTRICTION OF STOPPING, WAITING,                       | No Waiting At Any Time                             | Loading Only                       |
| Somerset TA1 4DY                               | LOADING AND UNLOADING AND ON-STREET                                                                 | No Waiting<br>No Waiting At Any Time /             | Limited Waiting Disabled Badge     |
| SOMERSET                                       | PARKING - TAUNTON DEANE ORDER 2012<br>(AMENDMENT NO. 17) ORDER 2018                                 | No Loading At Any Time<br>No Waiting At Any Time / | Holders Only                       |
|                                                |                                                                                                     | No Loading                                         | Payment Parking<br>Resident Permit |
| County Council                                 | This map is based upon Ordnance Survey material with the permission of Ordnance Survey on behalf of | of HMSO No Stopping                                | Holders Only<br>24 Hour Clearway   |
|                                                | Crown copyright and database right (2017). All rights reserved. Licence number 100038382.           |                                                    |                                    |