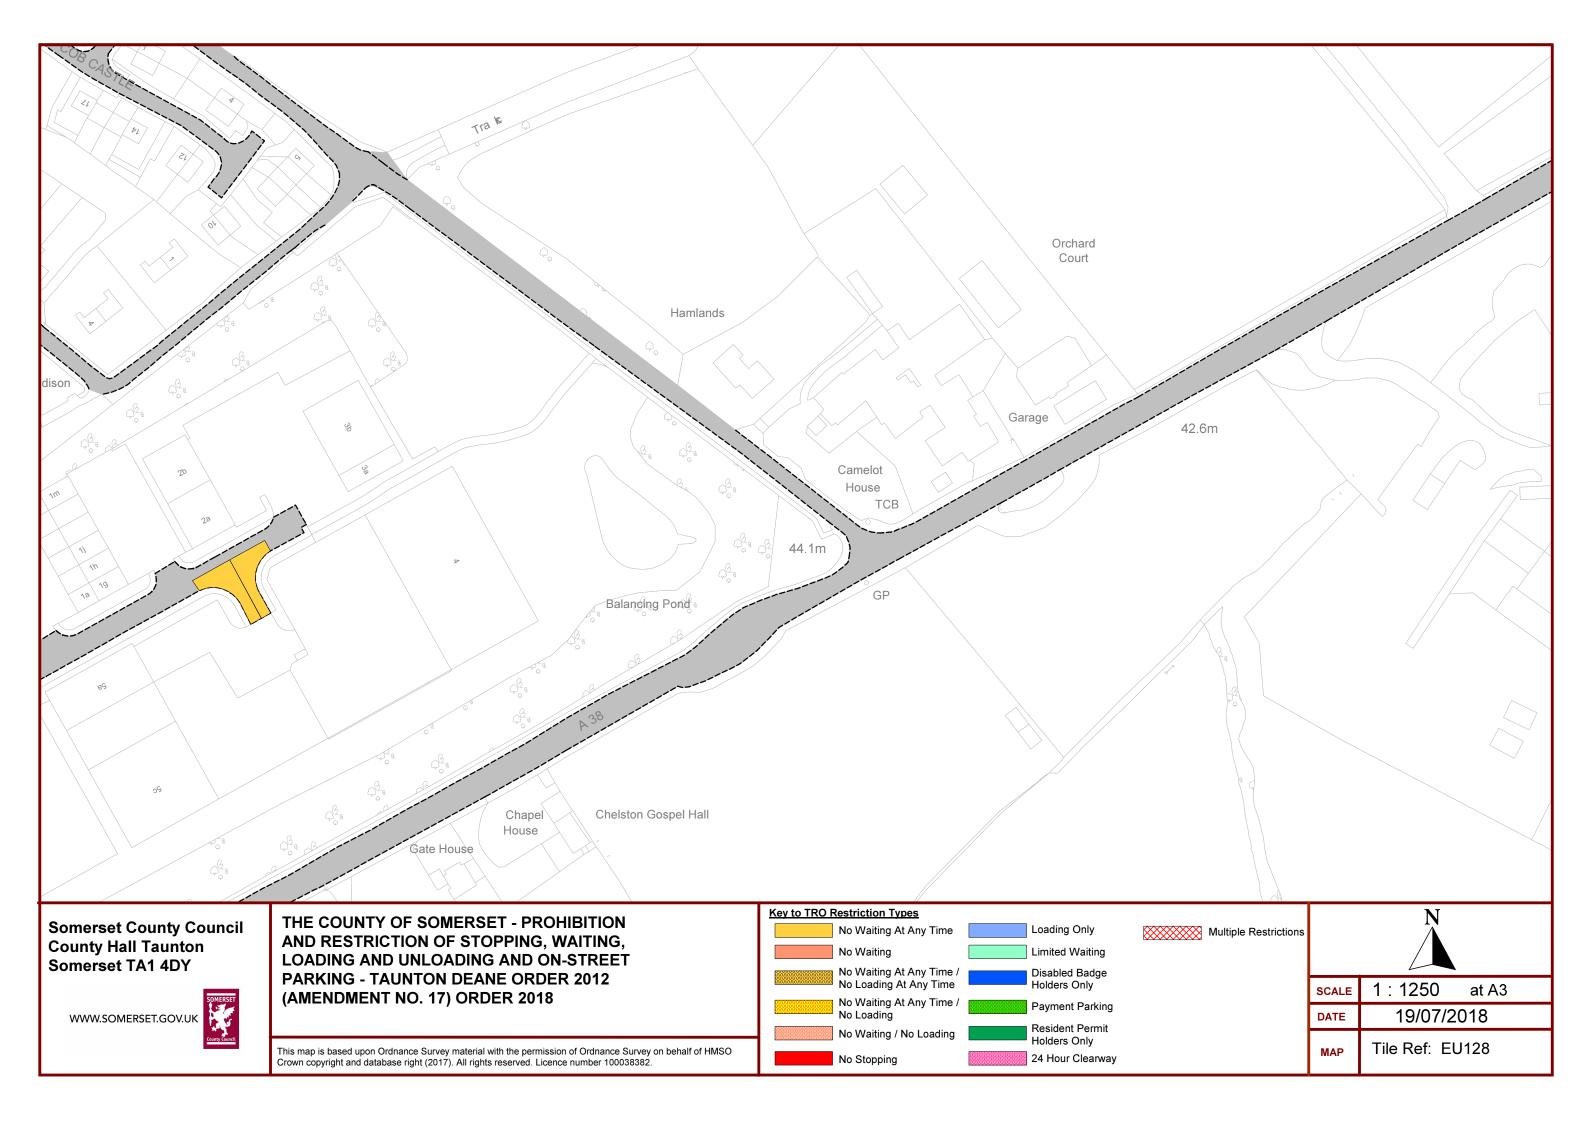

| 27.4m                                          |                                                                                                     |                                                    |                                    |
|------------------------------------------------|-----------------------------------------------------------------------------------------------------|----------------------------------------------------|------------------------------------|
| Cottage                                        |                                                                                                     |                                                    |                                    |
|                                                |                                                                                                     |                                                    |                                    |
| P                                              | <sup>k2</sup> e <sup>G</sup> e                                                                      |                                                    |                                    |
| Pump                                           | Q <sub>a</sub> Q <sub>a</sub> Q                                                                     |                                                    |                                    |
|                                                | NINE ACRE LANE                                                                                      |                                                    | $\rangle$                          |
| ~ Contre                                       | NINE A                                                                                              |                                                    |                                    |
| Health Centre                                  |                                                                                                     |                                                    |                                    |
|                                                |                                                                                                     |                                                    |                                    |
| <sup>↓</sup> Oakle                             | igh                                                                                                 |                                                    |                                    |
| is House                                       |                                                                                                     |                                                    |                                    |
| 10 T                                           |                                                                                                     |                                                    |                                    |
|                                                | cket                                                                                                |                                                    |                                    |
| - Cotta                                        |                                                                                                     |                                                    |                                    |
| 6                                              |                                                                                                     |                                                    |                                    |
| (°)                                            |                                                                                                     |                                                    |                                    |
| Morgan                                         |                                                                                                     |                                                    |                                    |
|                                                | ricket Cottages                                                                                     |                                                    |                                    |
|                                                |                                                                                                     |                                                    |                                    |
|                                                |                                                                                                     |                                                    |                                    |
|                                                |                                                                                                     |                                                    |                                    |
|                                                |                                                                                                     |                                                    |                                    |
|                                                |                                                                                                     |                                                    |                                    |
| 2                                              |                                                                                                     |                                                    |                                    |
|                                                |                                                                                                     |                                                    |                                    |
|                                                |                                                                                                     |                                                    |                                    |
|                                                |                                                                                                     |                                                    |                                    |
| 16                                             |                                                                                                     |                                                    |                                    |
|                                                |                                                                                                     |                                                    |                                    |
|                                                |                                                                                                     |                                                    | /                                  |
|                                                |                                                                                                     | Key to TRO Restriction Types                       | /                                  |
| Somerset County Council<br>County Hall Taunton | THE COUNTY OF SOMERSET - PROHIBITION<br>AND RESTRICTION OF STOPPING, WAITING,                       | No Waiting At Any Time                             | Loading Only                       |
| Somerset TA1 4DY                               | LOADING AND UNLOADING AND ON-STREET                                                                 | No Waiting<br>No Waiting At Any Time /             | Limited Waiting Disabled Badge     |
| SOMERSET                                       | PARKING - TAUNTON DEANE ORDER 2012<br>(AMENDMENT NO. 17) ORDER 2018                                 | No Loading At Any Time<br>No Waiting At Any Time / | Holders Only                       |
|                                                |                                                                                                     | No Loading                                         | Payment Parking<br>Resident Permit |
| County Council                                 | This map is based upon Ordnance Survey material with the permission of Ordnance Survey on behalf of | of HMSO No Stopping                                | Holders Only<br>24 Hour Clearway   |
|                                                | Crown copyright and database right (2017). All rights reserved. Licence number 100038382.           |                                                    |                                    |