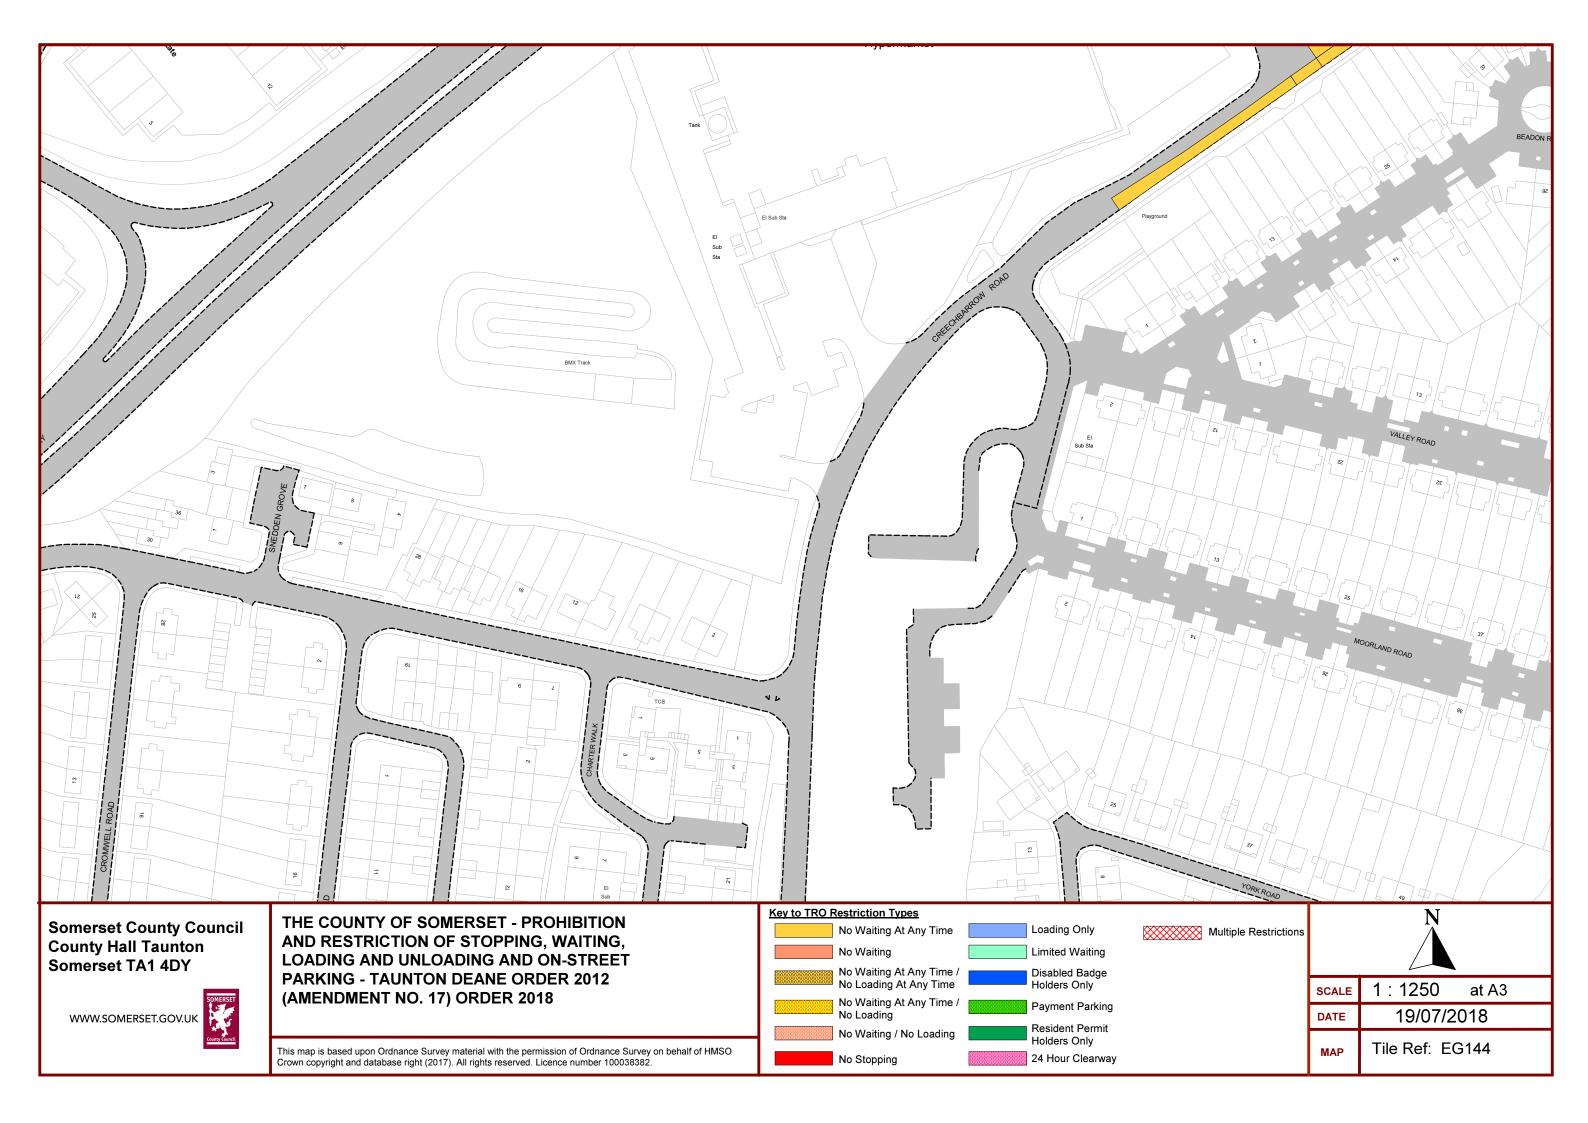

| 27.4m                                          |                                                                                                     |                                                    |                                    |
|------------------------------------------------|-----------------------------------------------------------------------------------------------------|----------------------------------------------------|------------------------------------|
| Cottage                                        |                                                                                                     |                                                    |                                    |
|                                                |