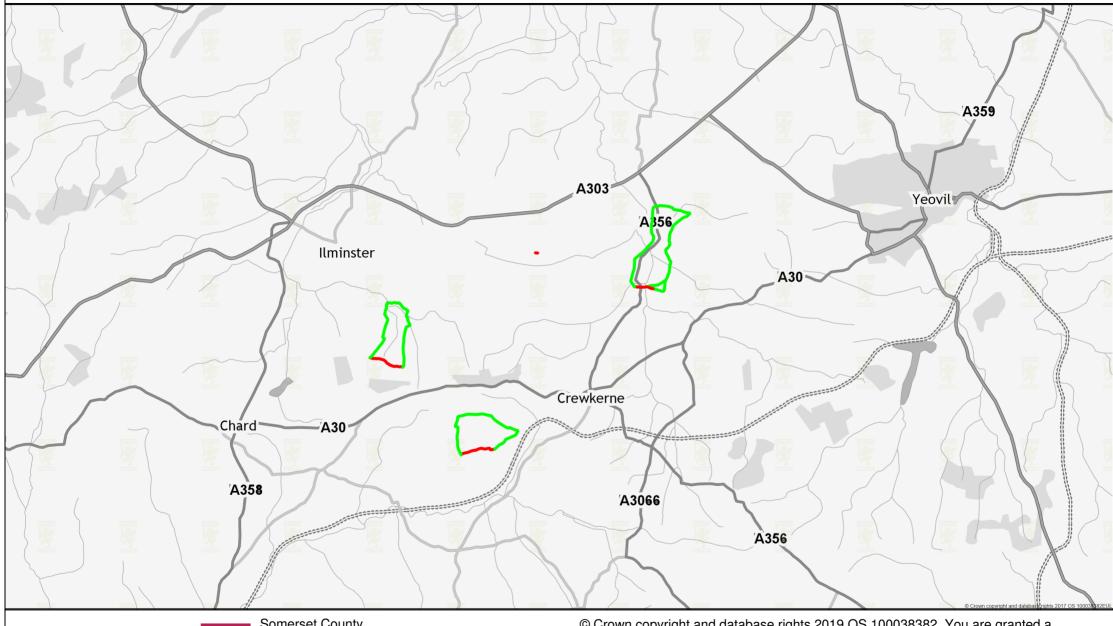

TTRO - Temporary Road Closures South Somerset 25.02.2019 - 06.03.2019 - Gigaclear Red Lines = Road Closures Green Lines = Diversion Routes

WWW.SOMERSET.GOV.UK

Somerset County Council County Hall Taunton TA1 4DY