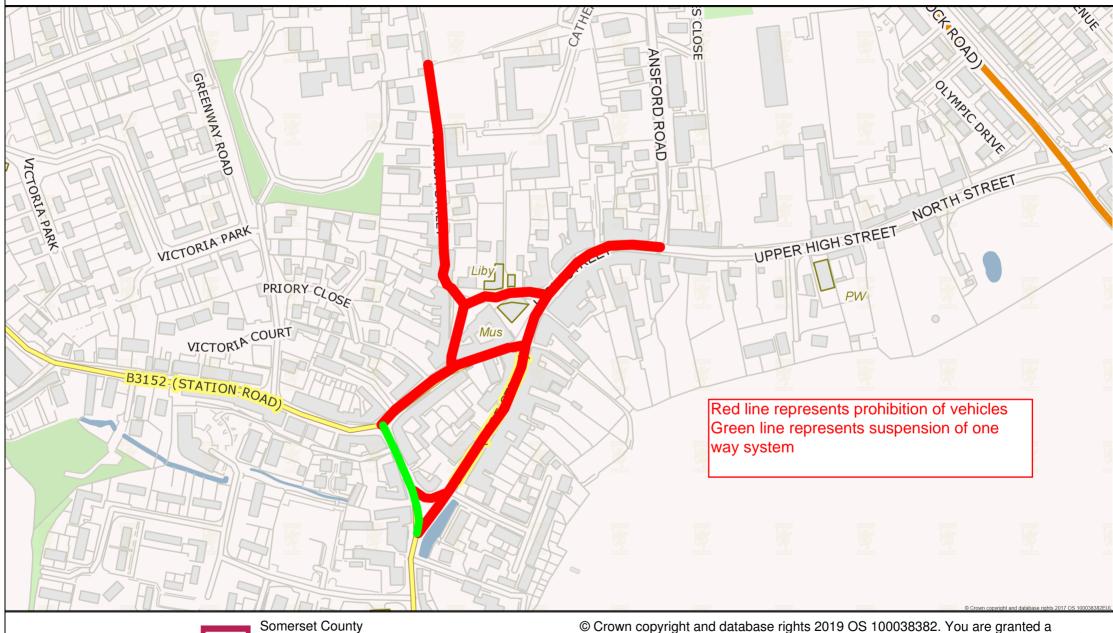

## Plan Eat:Castle Cary - Temporary Prohibition of Vehicles and Temporary Suspension of One Way

WWW.SOMERSET.GOV.UK

Scale:1:3000

Centre:364127, 132381

Date produced:2019-03-21 11:01:46

© Crown copyright and database rights 2019 OS 100038382. You are granted a non-exclusive, royalty free, revocable licence solely to view the Licensed Data for non-commercial purposes for the period during which Somerset County Council makes it available. You are not permitted to copy, sub-license, distribute, sell or otherwise make available the Licensed Data to third parties in any form. Third party rights to enforce the terms of this licence shall be reserved to OS.