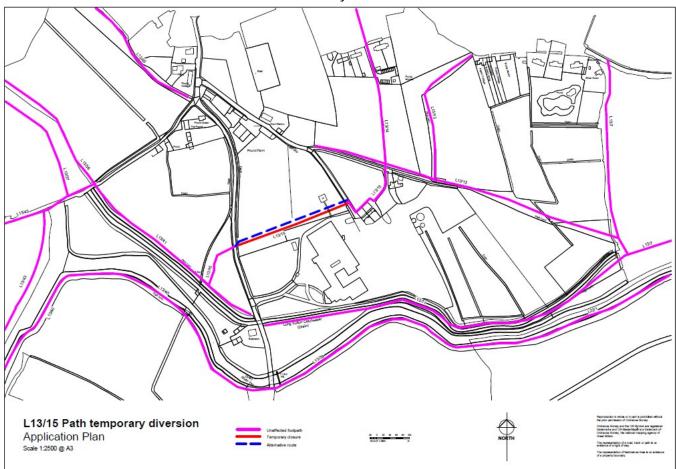

## Temporary Closure of part of Footpath L 13/15

**TAKE NOTICE** that in pursuance of Section 14(1) of the Road Traffic Regulations Act 1984, as amended by the Road Traffic (Temporary Restrictions) Act 1991, the County Council of Somerset has made an Order PROHIBITING ALL TRAFFIC from proceeding along **Footpath L 13/15 from its junction with the Muchelney to Langport Road in an easterly direction for 180 metres whilst building works are taking place.** 

## Whilst this closure is in place an alternative route will be available on the northern side of the footpath.

For information about the works being carried out please contact Derek Staff on 00353 (0)86 041 2583