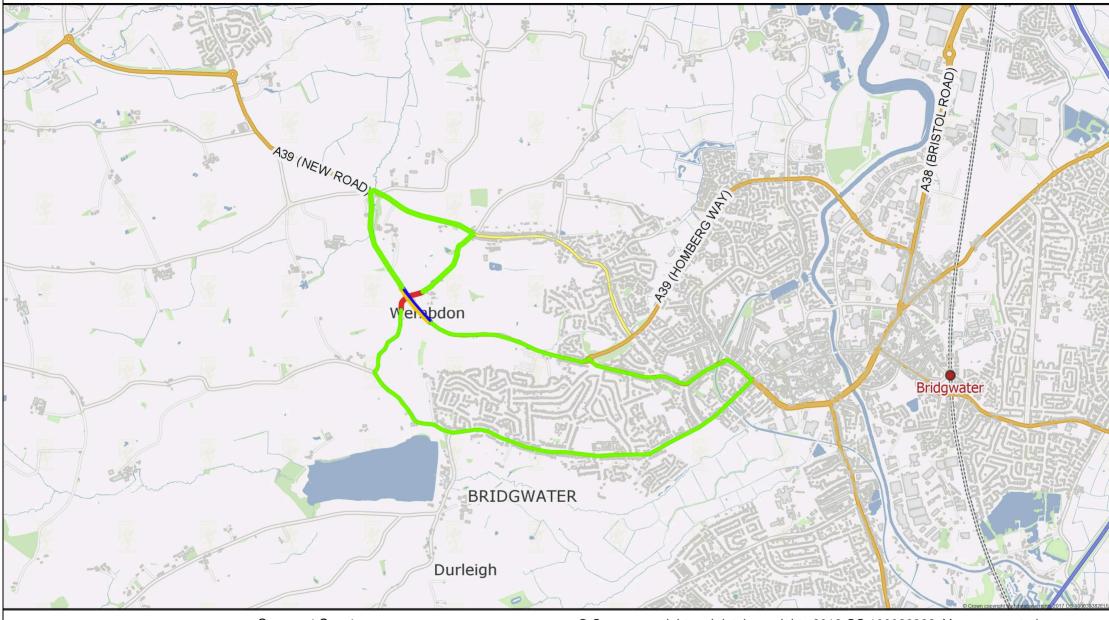

TTRO - Temporary Traffic Restrictions A39 Quantock Road and Skimmerton Lane Wembdon Green Lines = Diversion Routes

Red Lines = Road Closures - Yellow Lines = 30mph Speed Restriction, Blue Lines = 10mph Speed Restrictions (19:00 - 07:00)