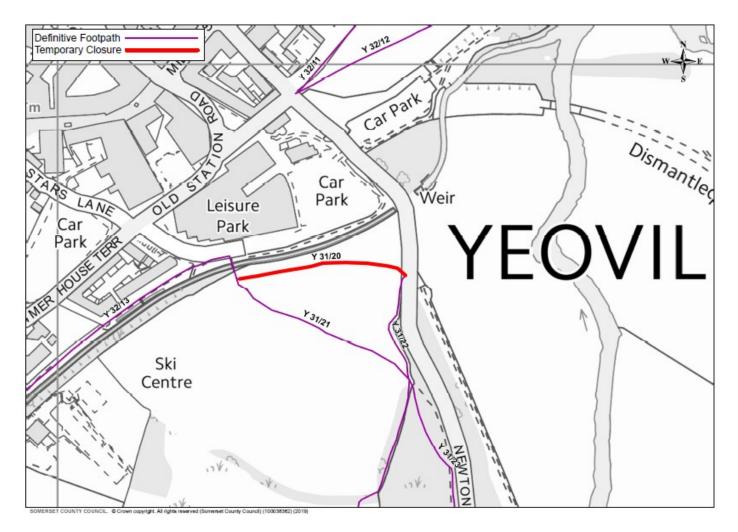

## SOMERSET COUNTY COUNCIL DISTRICT OF SOUTH SOMERSET PARISH OF BARWICK

## Temporary Closure of part of Footpath Y 31/20 At Yeovil Country Park

**TAKE NOTICE** that in pursuance of Section 14(1) of the Road Traffic Regulations Act 1984, as amended by the Road Traffic (Temporary Restrictions) Act 1991, the County Council of Somerset has made an Order PROHIBITING ALL TRAFFIC from proceeding along Footpath Y 31/20 from Newton Road running west for 180 metres to the bridge over Durdham Brook whilst water main works are being carried out.

The Order will come into effect on 20 May 2019 and will remain in force for six months.

For further details about the closure please contact Andrew Cockram – Wessex Water on 07900 137392