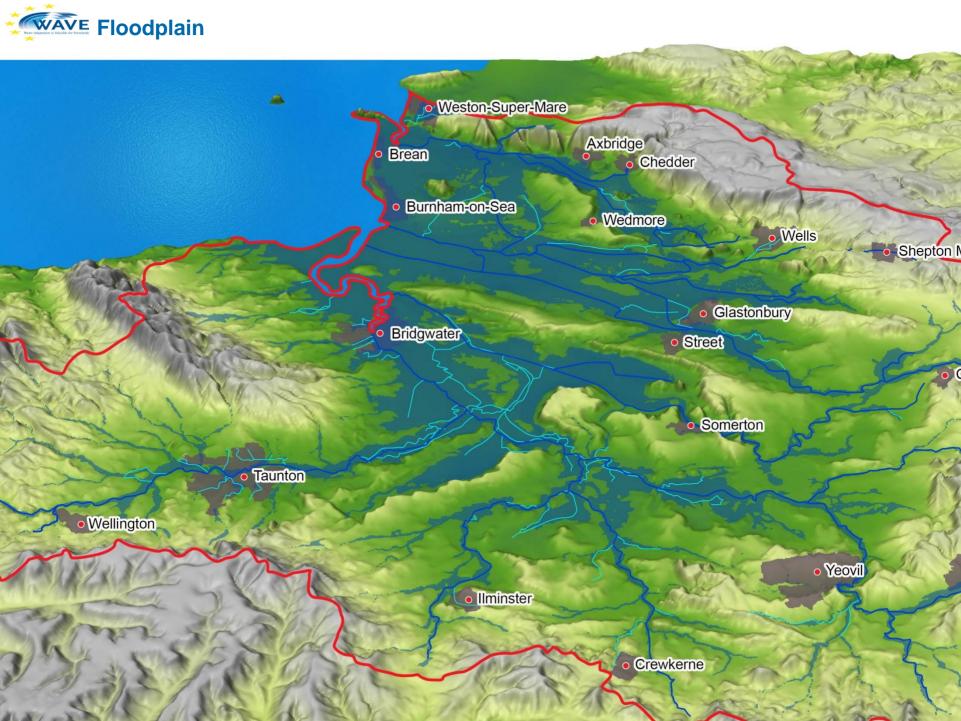

# The Somerset WAVE Project: Flood Risk Modelling







Ken Moss Environment Agency

www.waveproject.eu www.somersetwave.co.uk







































## 1 in 200 year undefended tidal (Burnham-on-Sea)



#### Current



## 2060





# WAVE 200 year undefended tidal flood extent from Brent Knoll



Current



2060





## 200 year defended tidal flood extent (Burnham-on-Sea)



#### Current



## 2060











With Climate Change











"rapid changes are very difficult to manage and adapt to"



"lack of watercourse maintenance is reducing conveyance"

> "regulatory demands need to be appropriate to agricultural business"









LCA

Water & Land

Climate

Flood Risk

Farm Management

Biodiversity

The Future

## Welcome to the WAVE Project





























# WAVE 100 year undefended fluvial with climate change









# WAVE 2060 focus on agricultural productivity















## **EXAMPLE 2060 balanced mul