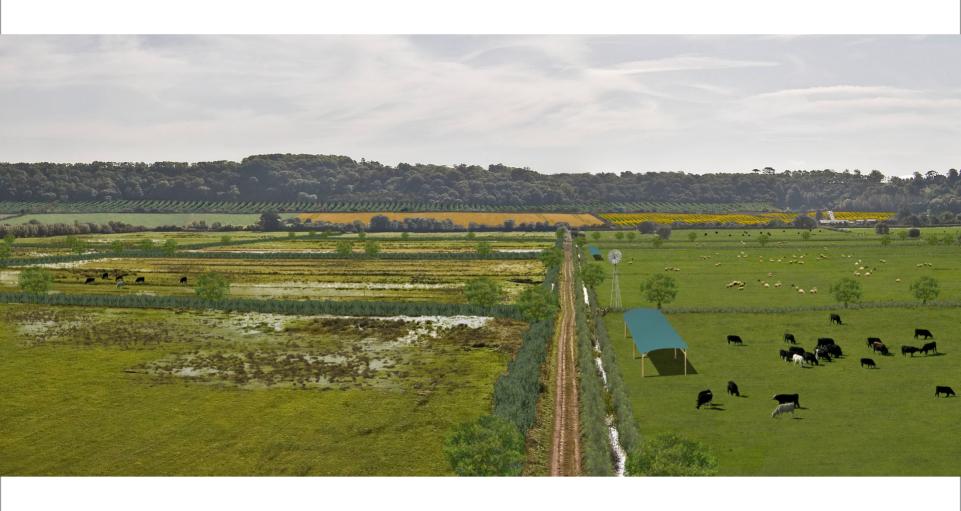

fended tidal (Burnham-on-Sea)



#### Current



## 2060





# WAVE 200 year undefended tidal flood extent from Brent Knoll



Current



2060





## 200 year defended tidal flood extent (Burnham-on-Sea)



#### Current



## 2060











With Climate Change











"rapid changes are very difficult to manage and adapt to"



"lack of watercourse maintenance is reducing conveyance"

> "regulatory demands need to be appropriate to agricultural business"









LCA

Water & Land

Climate

Flood Risk

Farm Management

Biodiversity

The Future

## Welcome to the WAVE Project





























# WAVE 100 year undefended fluvial with climate change









# WAVE 2060 focus on agricultural productivity















## **EXAMPLE 2060 balanced multi-functional landscape**