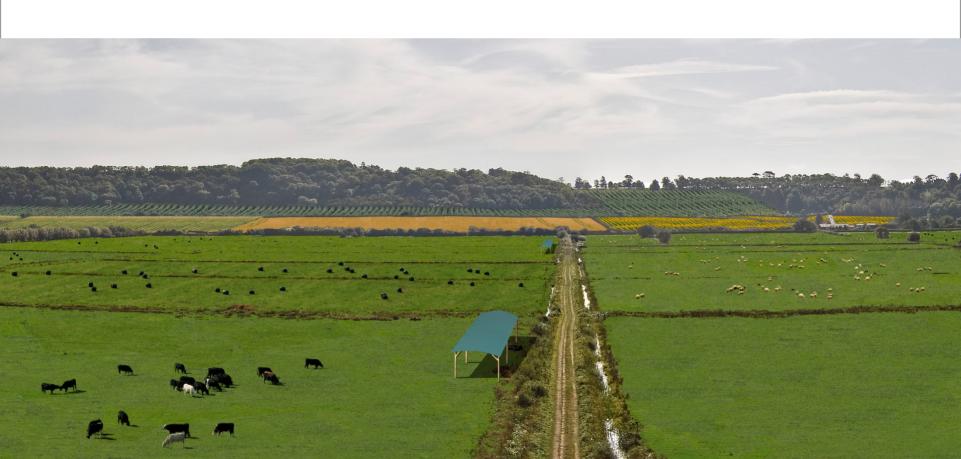

wave.co.uk







































## 1 in 200 year undefended tidal (Burnham-on-Sea)



#### Current



## 2060





# WAVE 200 year undefended tidal flood extent from Brent Knoll



Current



2060





## 200 year defended tidal flood extent (Burnham-on-Sea)



#### Current



## 2060











With Climate Change











"rapid changes are very difficult to manage and adapt to"



"lack of watercourse maintenance is reducing conveyance"

> "regulatory demands need to be appropriate to agricultural business"









LCA

Water & Land

Climate

Flood Risk

Farm Management

Biodiversity

The Future

## Welcome to the WAVE Project





























# WAVE 100 year undefended fluvial with climate change









# WAVE 2060 focus on agricultural productivity















## **EXAMPLE 2060 balanced multi-functional landscape**