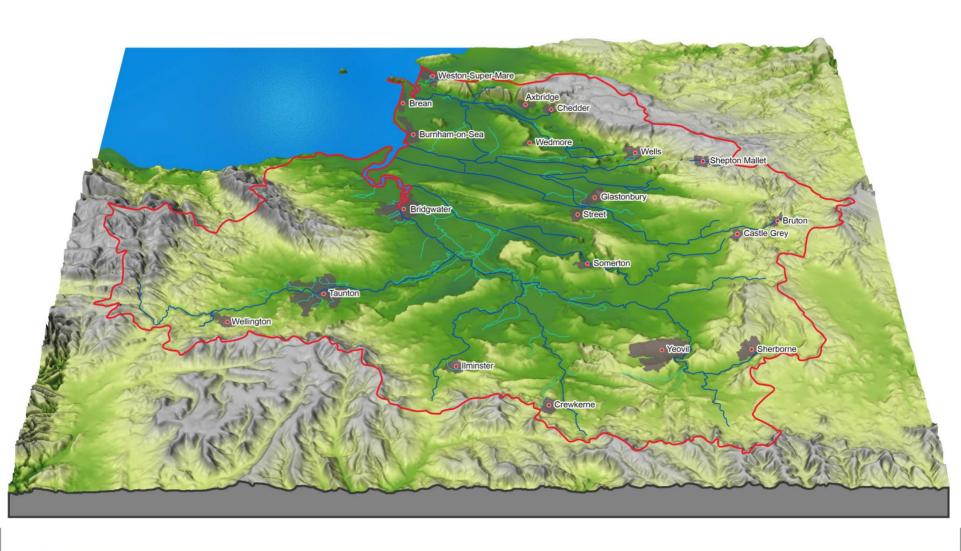

# The Somerset WAVE Project: Flood Risk Modelling







Ken Moss Environment Agency

www.waveproject.eu www.somersetwave.co.uk







































## 1 in 200 year undefended tidal (Burnham-on-Sea)



#### Current



## 2060





# WAVE 200 year undefended tidal flood extent from Brent Knoll



Current



2060





## 200 year defended tidal flood extent (Burnham-on-Sea)



#### Current



## 2060











With Climate Change











"rapid changes are very difficult to manage and adapt to"



"lack of watercourse maintenance is reducing conveyance"

> "regulatory demands need to be appropriate to agricultural business"









LCA

Water & Land

Climate

Flood Risk

Farm Management

Biodiversity

The Future

## Welcome to the WAVE Project





























# WAVE 100 year undefended fluvial with climate change









# WAVE 2060 focus on agricultural productivity















## **EXAMPLE 2060 bala