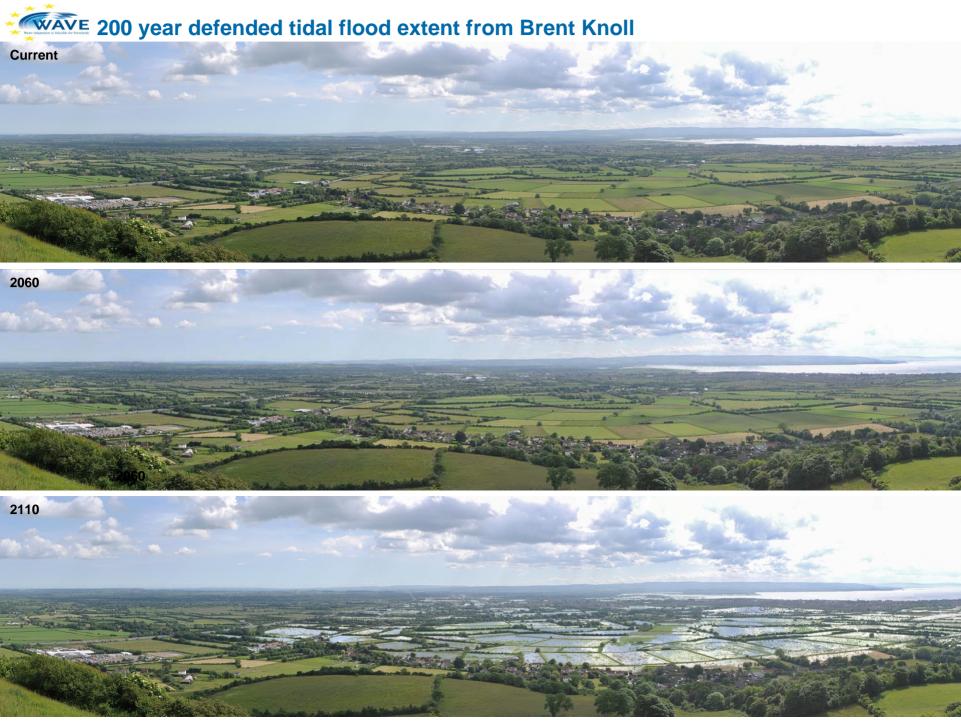

# The Somerset WAVE Project: Flood Risk Modelling







Ken Moss Environment Agency

www.waveproject.eu www.somersetwave.co.uk







































## 1 in 200 year undefended tidal (Burnham-on-Sea)



#### Current



## 2060





# WAVE 200 year undefended tidal flood extent from Brent Knoll



Current



2060





## 200 year defended tidal flood extent (Burnham-on-Sea)



#### Current



## 2060











With Climate Change











"rapid changes are very difficult to manage and adapt to"



"lack of watercourse maintenance is reducing conveyance"

> "regulatory demands need to be appropriate to agricultural business"









LCA

Water & Land

Climate

Flood Risk

Farm Management

Biodiversity

The Future

## Welcome to the WAVE Project





























# WAVE 100 year undefended fluvial with climate change









# WAVE 2060 focus on agricultural productivity















## **EXAMPLE 2060 balanced multi-functional landscape**