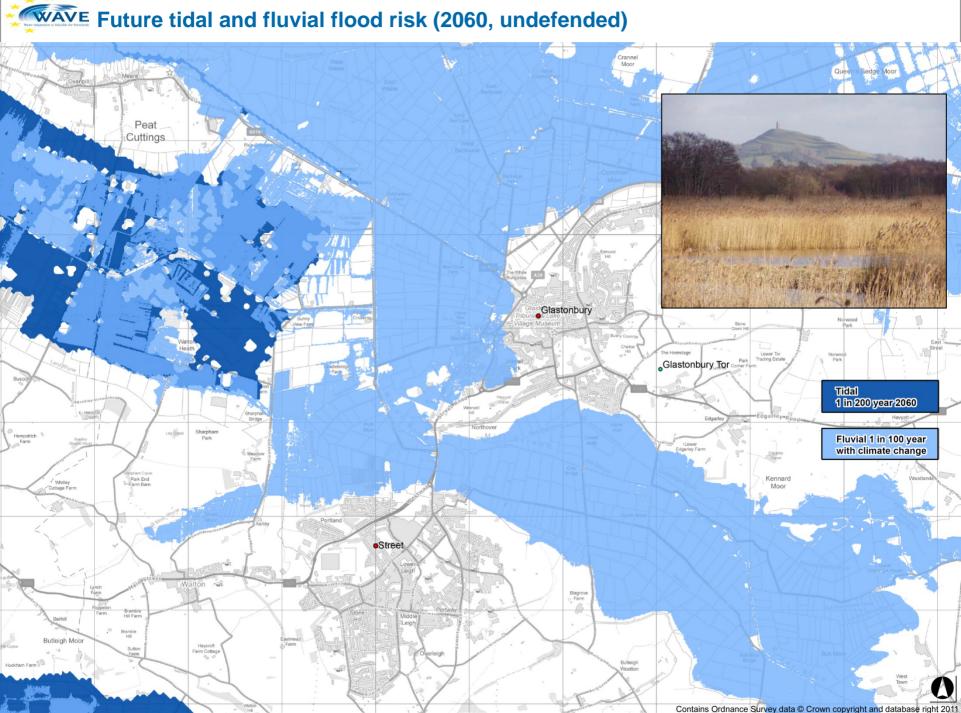

# The Somerset WAVE Project: Flood Risk Modelling







Ken Moss Environment Agency

www.waveproject.eu www.somersetwave.co.uk







































## 1 in 200 year undefended tidal (Burnham-on-Sea)



#### Current



## 2060





# WAVE 200 year undefended tidal flood extent from Brent Knoll



Current



2060





## 200 year defended tidal flood extent (Burnham-on-Sea)



#### Current



## 2060











With Climate Change











"rapid changes are very difficult to manage and adapt to"



"lack of watercourse maintenance is reducing conveyance"

> "regulatory demands need to be appropriate to agricultural business"









LCA

Water & Land

Climate

Flood Risk

Farm Management

Biodiversity

The Future

## Welcome to the WAVE Project





























# WAVE 100 year undefended fluvial with climate change









# WAVE 2060 focus on agricultural productivity















## **EXAMPLE 2060 balanced multi-functional landscape**