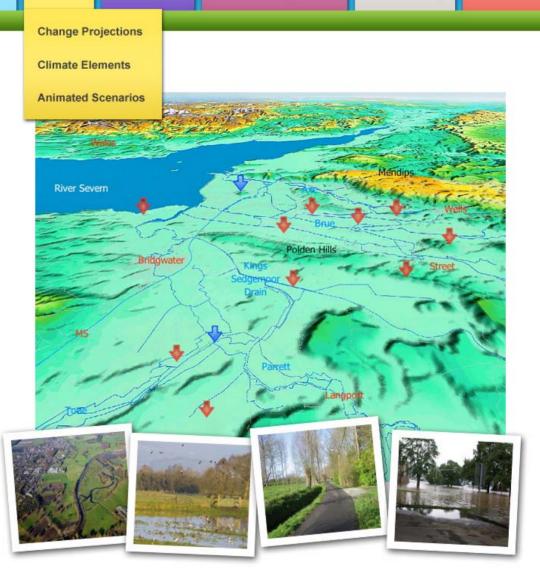

# The Somerset WAVE Project: Flood Risk Modelling







Ken Moss Environment Agency

www.waveproject.eu www.somersetwave.co.uk







































## 1 in 200 year undefended tidal (Burnham-on-Sea)



#### Current



## 2060





# WAVE 200 year undefended tidal flood extent from Brent Knoll



Current



2060





## 200 year defended tidal flood extent (Burnham-on-Sea)



#### Current



## 2060











With Climate Change











"rapid changes are very difficult to manage and adapt to"



"lack of watercourse maintenance is reducing conveyance"

> "regulatory demands need to be appropriate to agricultural business"









LCA

Water & Land

Climate

Flood Risk

Farm Management

Biodiversity

The Future

## Welcome to the WAVE Project





























# WAVE 100 year undefended fluvial with climate change









# WAVE 2060 focus on agricultural productivity















## **EXAMPLE 2060 balanced multi-functional landscape**