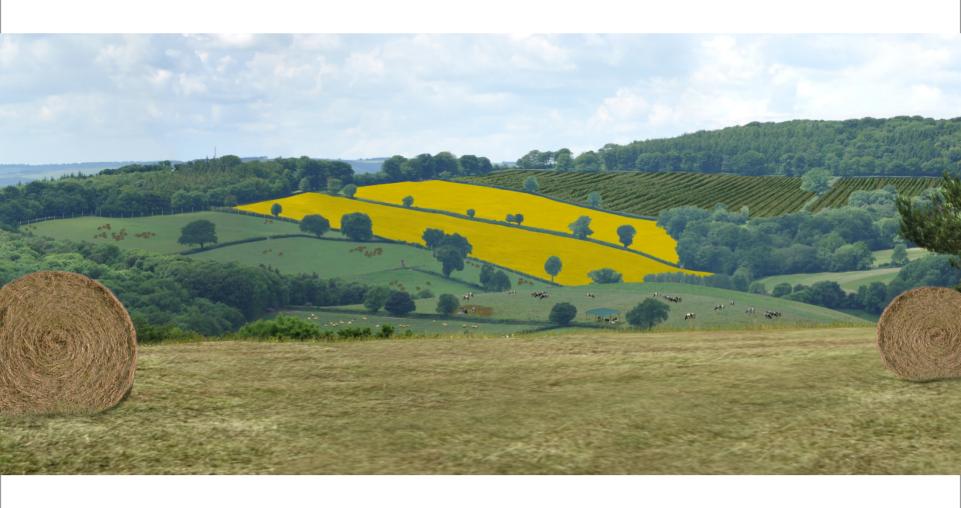

Burnham-on-Sea)



#### Current



## 2060





# WAVE 200 year undefended tidal flood extent from Brent Knoll



Current



2060





## 200 year defended tidal flood extent (Burnham-on-Sea)



#### Current



## 2060











With Climate Change











"rapid changes are very difficult to manage and adapt to"



"lack of watercourse maintenance is reducing conveyance"

> "regulatory demands need to be appropriate to agricultural business"









LCA

Water & Land

Climate

Flood Risk

Farm Management

Biodiversity

The Future

## Welcome to the WAVE Project





























# WAVE 100 year undefended fluvial with climate change









# WAVE 2060 focus on agricultural productivity















## **EXAMPLE 2060 balanced multi-functional landscape**