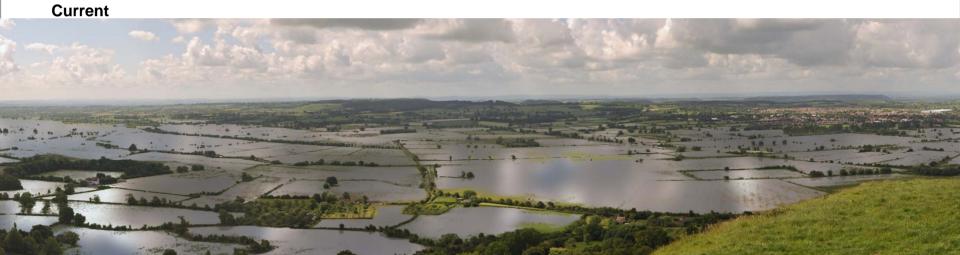

# The Somerset WAVE Project: Flood Risk Modelling







Ken Moss Environment Agency

www.waveproject.eu www.somersetwave.co.uk







































## 1 in 200 year undefended tidal (Burnham-on-Sea)



#### Current



## 2060





# WAVE 200 year undefended tidal flood extent from Brent Knoll



Current



2060





## 200 year defended tidal flood extent (Burnham-on-Sea)



#### Current



## 2060











With Climate Change











"rapid changes are very difficult to manage and adapt to"



"lack of watercourse maintenance is reducing conveyance"

> "regulatory demands need to be appropriate to agricultural business"









LCA

Water & Land

Climate

Flood Risk

Farm Management

Biodiversity

The Future

## Welcome to the WAVE Project





























# WAVE 100 year undefended fluvial with climate change









# WAVE 2060 focus on agricultural productivity















## **EXAMPLE 2060 balanced multi-functional landscape**