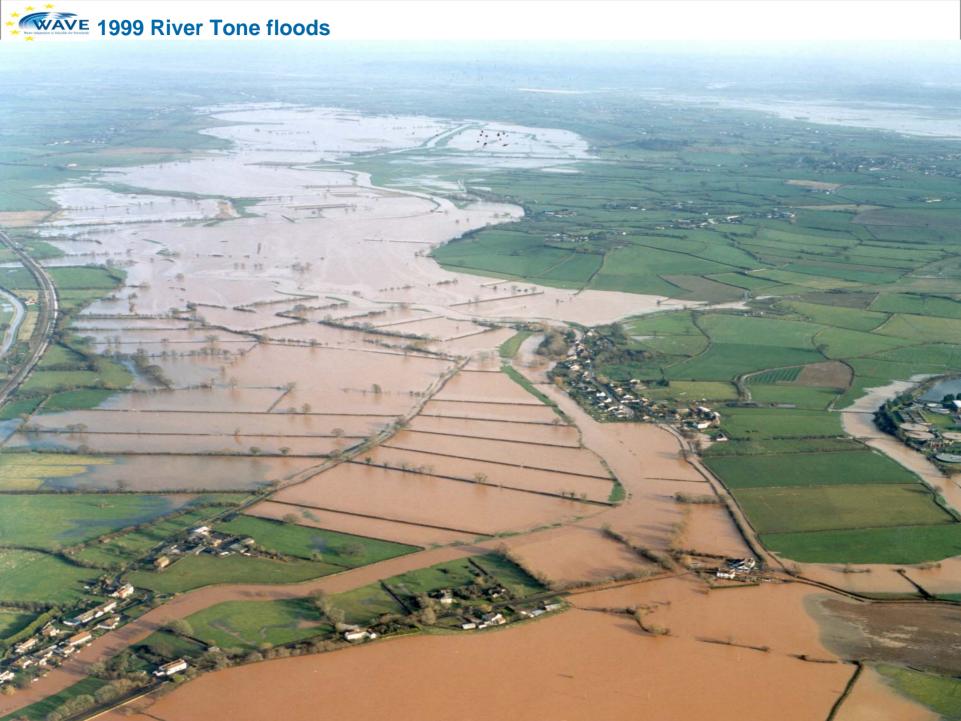

# The Somerset WAVE Project: Flood Risk Modelling

Ken Moss Environment Agency

www.waveproject.eu www.somersetwave.co.uk